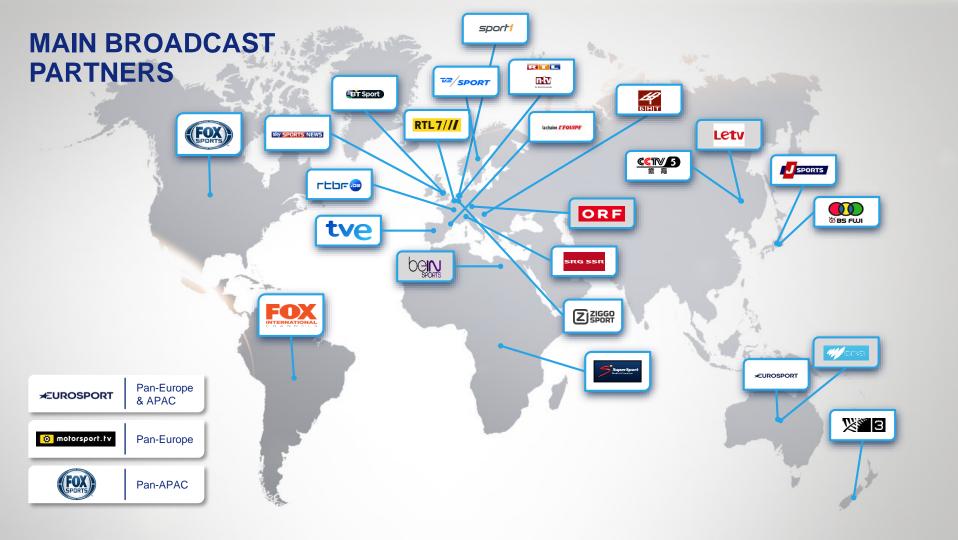

| Broadcaster               | Territories                  | Info                                             | LIVE // HIGHLIGHTS // NEWS Local time unless stated |                                                                     |  |  |  |
|---------------------------|------------------------------|--------------------------------------------------|-----------------------------------------------------|---------------------------------------------------------------------|--|--|--|
| PAN-EUROPEAN BROADCASTERS |                              |                                                  |                                                     |                                                                     |  |  |  |
| ≠EUROSPORT                | France                       | Pay TV<br>Potential Reach: 6m HH                 | Live & Highlights                                   | 18.00 – 19.00 (podium live in<br>"Dimanche Meca"<br>HLs:            |  |  |  |
| ≠EUROSPORT                | Germany/DACH                 | Free-to-Air<br>Potential Reach: 72m              | Live & Highlights                                   | 18.00 – 19.15<br>HLs:                                               |  |  |  |
| ≠EUROSPORT                | United Kingdom (Eurosport 2) | Pay TV<br>Potential Reach:11m HH                 | Live & Highlights                                   | 17.00 – 18.15<br>HLs:                                               |  |  |  |
| ≠EUROSPORT                | Pan-Europe                   | Pay TV<br>Pan-Europe Potential Reach: 147m<br>HH | Live & Highlights                                   | 18.00 - 19.15<br>HLs:                                               |  |  |  |
| o motorsport.tv           | France                       | Pay TV<br>Pan- Europe Potential Reach: 75m       | Live & Highlights                                   | FULL RACE LIVE FROM 12.45<br>HLs x 11 FROM 17/4                     |  |  |  |
| intersport.tv             | United Kingdom               | Pay TV<br>Pan- Europe Potential Reach: 75m       | Live & Highlights                                   | FULL RACE LIVE FROM 11.45<br>HLs X 8 FROM 17/4                      |  |  |  |
| intersport.tv             | Pan-Europe                   | Pay TV<br>Pan- Europe Potential Reach: 75m       | Live & Highlights                                   | FULL RACE LIVE FROM 12.45<br>HLs X 7 FROM 17/4                      |  |  |  |
|                           | EL                           | JROPEAN BROADCASTERS                             |                                                     |                                                                     |  |  |  |
| ORF SPORT +               | Austria/DACH                 | Pay TV<br>Potential Reach: 3.5m (tbc)            | Live & Highlights                                   | LIVE:<br>HLs:                                                       |  |  |  |
| rtbre                     | Belgium                      | Free-to-Air<br>Potential Reach: 10.4m            | Highlights                                          | HLs: available on "RTBF Auvio" Coverage in "Auto Mobile" 17/4 20.10 |  |  |  |
| БНТ                       | Bulgaria                     | Free-to-Air<br>Potential Reach: 7m               | Live & Highlights                                   | 11.00 – 12.00 / 15.35 – 16.35<br>(GMT)<br>HLs:                      |  |  |  |

| Broadcaster                       | Territories    | Info                                  | LIVE // HIGHLIGHTS // NEWS  Local time unless stated |                                                                                  |  |  |  |
|-----------------------------------|----------------|---------------------------------------|------------------------------------------------------|----------------------------------------------------------------------------------|--|--|--|
| EUROPEAN BROADCASTERS (CONTINUED) |                |                                       |                                                      |                                                                                  |  |  |  |
| ™2/SPORT                          | Denmark        | Pay TV<br>Potential Reach: 2.5m       | Live & Highlights                                    | LIVE:<br>HLs:                                                                    |  |  |  |
| la chaine <b>L'EQUIPE</b>         | France         | Free-to-Air<br>Potential Reach: 58m   | Live & Highlights                                    | 12.30 – 14.00; 15.30 – 16.00; 18.00<br>– 19.30<br>HLs: 19/4 15.15 & 20/4 10.00   |  |  |  |
| sport1                            | Germany/DACH   | Free-to-Air<br>Potential Reach: 72m   | Live & Highlights                                    | 15/4 QF full, 16/4 13h, 14.30-<br>14.55, 16.45 –podium<br>HLs:                   |  |  |  |
| sport*                            | Germany/DACH   | Pay TV<br>Potential Reach: tbc        | Live & Highlights                                    | 12.30 –13.20 / 15.25 –17.50<br>HLs: 17/4 06.50                                   |  |  |  |
| RIL                               | Germany/DACH   | Free-to-Air<br>Potential Reach: 72m   | News coverage in F1 Magazine                         | NEWS                                                                             |  |  |  |
| ZIGGO<br>SPORT                    | Netherlands    | Pay TV<br>Potential Reach: tbc        | Live & Highlights                                    | LIVE:<br>HLs:                                                                    |  |  |  |
| RTL7///                           | Netherlands    | Free-to-Air<br>Potential Reach: 15.5m | Highlights                                           | HLs: 23/4 15.00 / 29/4 15.00                                                     |  |  |  |
| tve                               | Spain          | Free-to-Air<br>Potential Reach: 45m   | Highlights                                           | HLs w/c 18/4 tbc                                                                 |  |  |  |
| SRG SSR                           | Switzerland    | Free-to-Air<br>Potential Reach: 7.3m  | News coverage                                        | NEWS IN "Sportaktuell"                                                           |  |  |  |
| BTSport                           | United Kingdom | Pay TV<br>Potential Reach: 15m        | Live & Highlights                                    | FULL RACE LIVE FROM 11.30 (BT<br>SPORT//ESPN CHANNEL)<br>HLs X 6 FROM 19/4 20.30 |  |  |  |
| sky sports news                   | United Kingdom | Pay TV<br>Potential Reach: 17m        | News coverage                                        | NEWS UPDATES AFTER RACE                                                          |  |  |  |

| Broadcaster                   | Territories | Info                                 | LIVE // HIGHLIGHTS // NEWS Local time unless stated |                                                             |  |  |  |  |
|-------------------------------|-------------|--------------------------------------|-----------------------------------------------------|-------------------------------------------------------------|--|--|--|--|
| PAN-ASIA-PACIFIC BROADCASTERS |             |                                      |                                                     |                                                             |  |  |  |  |
| ≠EUROSPORT                    | Pan-APAC    | Pay TV<br>Potential Reach: 50m       | Live & Highlights                                   | LIVE: 17.00 – 19.15 CET<br>HLs:                             |  |  |  |  |
| (FOX)                         | Pan-APAC    | Pay TV<br>Potential Reach: tbc       | Highlights                                          | HLs:                                                        |  |  |  |  |
| ASIA-PACIFC BROADCASTERS      |             |                                      |                                                     |                                                             |  |  |  |  |
| ≠EUROSPORT                    | Australia   | Pay TV<br>Potential Reach: 2.3m      | Live & Highlights                                   | 18.00 – 19.15 CET<br>HLs:                                   |  |  |  |  |
| <b>W</b> orse                 | Australia   | Free-to-Air<br>Potential Reach: 18m  | Highlights                                          | HLs:                                                        |  |  |  |  |
| Letv                          | China       | IPTV<br>Potential Reach: 90m         | Live & Highlights                                   | FULL RACE LIVE<br>HLs:                                      |  |  |  |  |
|                               | China       | Free-to-Air<br>Potential Reach: 1.3b | News coverage in "Autotimes"                        | NEWS DURING "AUTOTIMES":                                    |  |  |  |  |
| TVB                           | Hong Kong   | Free-to-Air<br>Potential Reach: 6.5m | Highlights                                          | HLs:                                                        |  |  |  |  |
| <b>SPORTS</b>                 | Japan       | BS/CS<br>Potential Reach: tbc        | Live & Highlights                                   | FULL RACE LIVE FROM 19.30 (JS3)<br>HLs X 11 FROM 17/4 (JS1) |  |  |  |  |
| ₩ BS FWII                     | Japan       | Free-to-Air<br>Potential Reach: 110m | Highlights                                          | HLs: 29/4 23.00                                             |  |  |  |  |
| W B                           | New Zealand | Free-to-Air<br>Potential Reach: 4.2m | Highlights                                          | HLs DURING "CRC<br>MORORSPORT:                              |  |  |  |  |