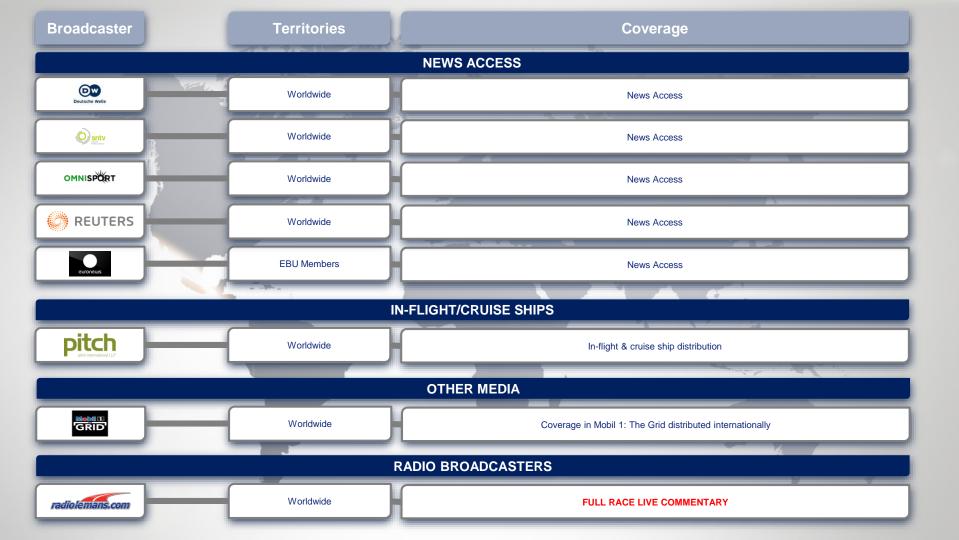

LIVE // HIGHLIGHTS // NEWS Info **Broadcaster Territories** Local time unless stated **INTERNET/OTT/MOBILE BROADCASTERS** Internet LIVE: motorsport.tv TBC Live & Highlights Potential Reach: tbc HLs: OTT **ÆUROSPORT PLAYER** Pan-Europe & Pan-Asia-Pacific Live **FULL RACE LIVE** Potential Reach: tbc FOX SPORTS North America, Canada & OTT Live **FULL RACE LIVE** Caribbean Potential Reach: tbc **LIVE RACE & OFFICIAL** Worldwide FIA WEC Official App Live **TIMEKEEPING** Internet sport1 Germany **FULL RACE LIVE** Live Potential reach: tbc Internet COUVIO Belgium Live & Highlights **FULL RACE LIVE** Potential reach: tbc OTT Denmark **FULL RACE LIVE** Live Potential reach: tbc Internet L'ÉOUIPE.FR France Live **FULL RACE LIVE** Potential reach: tbc OTT Z Netherlands Live **FULL RACE LIVE** Potential reach: tbc OTT **BT Sport** 

Potential reach: tbc

Live

**FULL RACE LIVE** 

UK