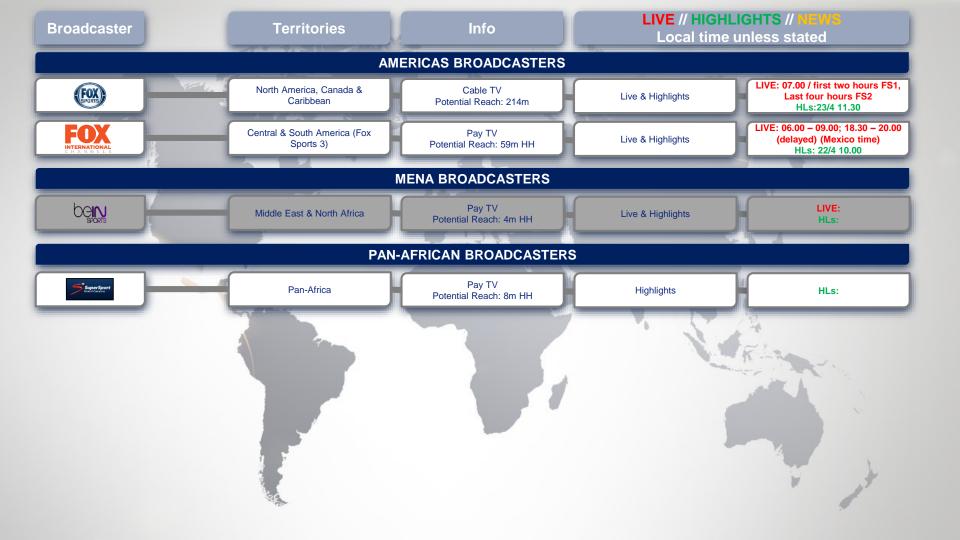

| Broadcaster               | Territories                  | Info                                             | LIVE // HIGHLIGHTS // NEWS Local time unless stated |                                                                     |  |  |  |
|---------------------------|------------------------------|--------------------------------------------------|-----------------------------------------------------|---------------------------------------------------------------------|--|--|--|
| PAN-EUROPEAN BROADCASTERS |                              |                                                  |                                                     |                                                                     |  |  |  |
| ≠EUROSPORT                | France                       | Pay TV<br>Potential Reach: 6m HH                 | Live & Highlights                                   | 18.00 – 19.00 (podium live in<br>"Dimanche Meca"<br>HLs:            |  |  |  |
| ≠EUROSPORT                | Germany/DACH                 | Free-to-Air<br>Potential Reach: 72m              | Live & Highlights                                   | 18.00 – 19.15<br>HLs:                                               |  |  |  |
| ≠EUROSPORT                | United Kingdom (Eurosport 2) | Pay TV<br>Potential Reach:11m HH                 | Live & Highlights                                   | 17.00 – 18.15<br>HLs:                                               |  |  |  |
| ≠EUROSPORT                | Pan-Europe                   | Pay TV<br>Pan-Europe Potential Reach: 147m<br>HH | Live & Highlights                                   | 18.00 - 19.15<br>HLs:                                               |  |  |  |
| o motorsport.tv           | France                       | Pay TV<br>Pan- Europe Potential Reach: 75m       | Live & Highlights                                   | FULL RACE LIVE FROM 12.45<br>HLs x 11 FROM 17/4                     |  |  |  |
| intersport.tv             | United Kingdom               | Pay TV<br>Pan- Europe Potential Reach: 75m       | Live & Highlights                                   | FULL RACE LIVE FROM 11.45<br>HLs X 8 FROM 17/4                      |  |  |  |
| intersport.tv             | Pan-Europe                   | Pay TV<br>Pan- Europe Potential Reach: 75m       | Live & Highlights                                   | FULL RACE LIVE FROM 12.45<br>HLs X 7 FROM 17/4                      |  |  |  |
|                           | EL                           | JROPEAN BROADCASTERS                             |                                                     |                                                                     |  |  |  |
| ORF SPORT +               | Austria/DACH                 | Pay TV<br>Potential Reach: 3.5m (tbc)            | Live & Highlights                                   | LIVE:<br>HLs:                                                       |  |  |  |
| rtbre                     | Belgium                      | Free-to-Air<br>Potential Reach: 10.4m            | Highlights                                          | HLs: available on "RTBF Auvio" Coverage in "Auto Mobile" 17/4 20.10 |  |  |  |
| БНТ                       | Bulgaria                     | Free-to-Air<br>Potential Reach: 7m               | Live & Highlights                                   | 11.00 – 12.00 / 15.35 – 16.35<br>(GMT)<br>HLs:                      |  |  |  |