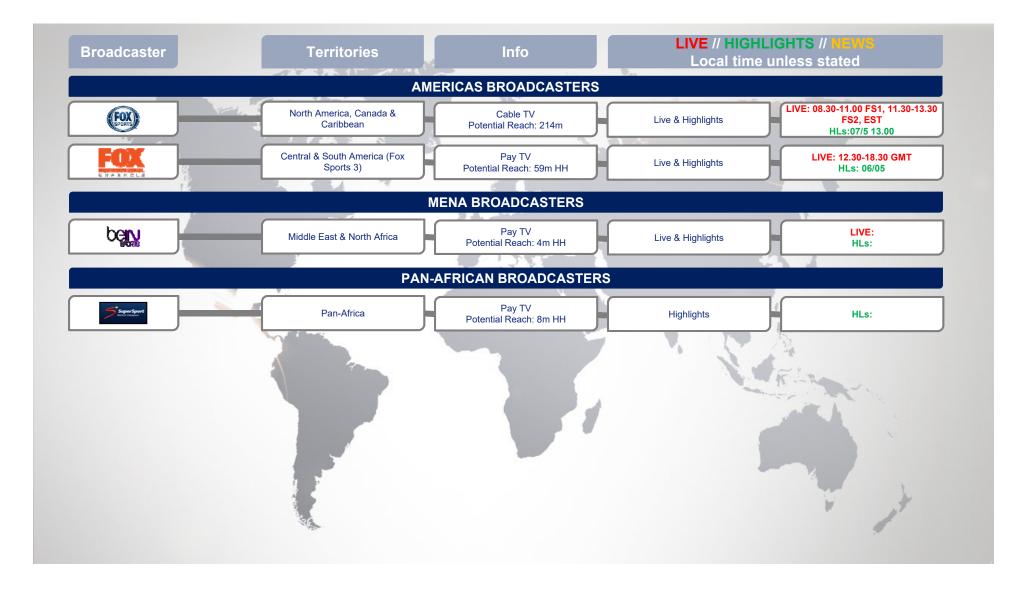

## WEC 6 HOURS OF SPA-FRANCHORCHAMPS TV DISTRIBUTION

May 6th, 2017 14:30 – 20:30 Local time

| Broadcaster            | Territories    | Info                                  | LIVE // HIGHLIGHTS // NEWS<br>Local time unless stated |                                                                   |
|------------------------|----------------|---------------------------------------|--------------------------------------------------------|-------------------------------------------------------------------|
|                        | EUROPEA        | N BROADCASTERS (CONT                  | INUED)                                                 |                                                                   |
|                        | Denmark        | Pay TV<br>Potential Reach: 2.5m       | Live & Highlights                                      | LIVE:<br>HLs:                                                     |
| La chaine<br>L'ÉQUIPE  | France         | Free-to-Air<br>Potential Reach: 58m   | Live & Highlights                                      | LIVE: 14.25 for first round / 18.30<br>- 21.00<br>HLs: 10/05 9.00 |
| sport1                 | Germany/DACH   | Free-to-Air<br>Potential Reach: 72m   | Live & Highlights                                      | LIVE: 14.00-15.00 / 18.30-19.00<br>HLs:                           |
| sport <mark>1</mark> , | Germany/DACH   | Pay TV<br>Potential Reach: tbc        | Live & Highlights                                      | LIVE: 15.10 - 16.45 / 19.00 -21.00<br>HLs:                        |
| RIL                    | Germany/DACH   | Free-to-Air<br>Potential Reach: 72m   | News coverage in F1 Magazine                           | NEWS IN F1 QUALIFYING<br>MAGAZINE                                 |
|                        | Netherlands    | Pay TV<br>Potential Reach: tbc        | Live & Highlights                                      | LIVE:<br>HLs:                                                     |
| RTL7///                | Netherlands    | Free-to-Air<br>Potential Reach: 15.5m | Highlights                                             | HLs: 14/5 14.00 / 20/5 14.00                                      |
| tve                    | Spain          | Free-to-Air<br>Potential Reach: 45m   | Live & Highlights                                      | LIVE:<br>HLs:                                                     |
| SRG SSR                | Switzerland    | Free-to-Air<br>Potential Reach: 7.3m  | News coverage                                          | NEWS IN "Sportaktuell"                                            |
| (BT Sport)             | United Kingdom | Pay TV<br>Potential Reach: 15m        | Live & Highlights                                      | LIVE:<br>HLs X 8 FROM 10/5                                        |
| itv4                   | United Kingdom | Free-to-Air<br>Potential Reach: 58m   | Highlights                                             | HLs 13/5 AM                                                       |
| Sky SPORTS NEWS        | United Kingdom | Pay TV<br>Potential Reach: 17m        | News coverage                                          | NEWS UPDATES AFTER RACE                                           |