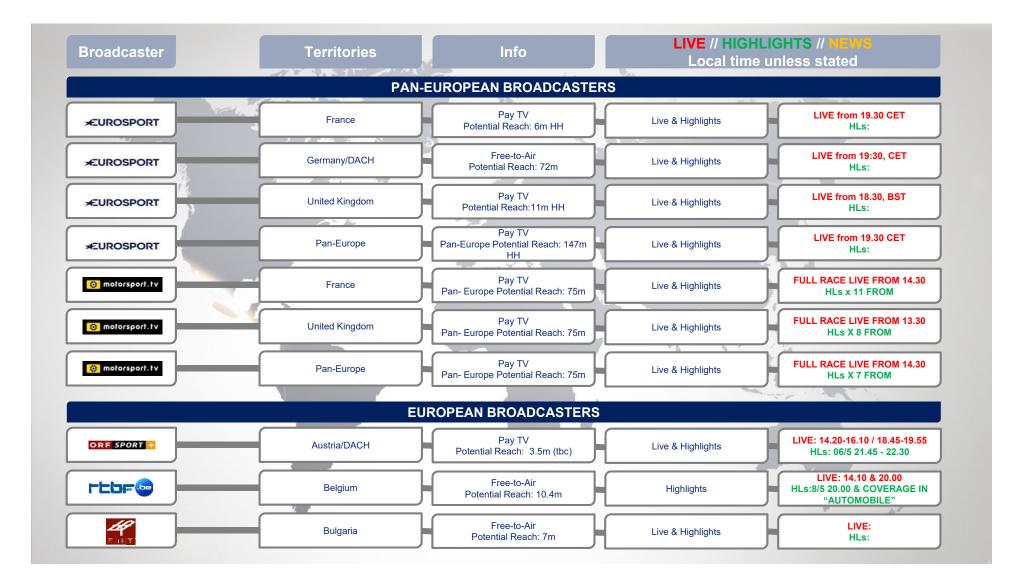

## WEC 6 HOURS OF SPA-FRANCHORCHAMPS TV DISTRIBUTION

May 6th, 2017 14:30 – 20:30 Local time

| Broadcaster            | Territories    | Info                                  | LIVE // HIGHLIGHTS // NEWS<br>Local time unless stated |                                                                   |
|------------------------|----------------|---------------------------------------|--------------------------------------------------------|-------------------------------------------------------------------|
|                        | EUROPEA        | N BROADCASTERS (CONT                  | INUED)                                                 |                                                                   |
|                        | Denmark        | Pay TV<br>Potential Reach: 2.5m       | Live & Highlights                                      | LIVE:<br>HLs:                                                     |
| La chaine<br>L'ÉQUIPE  | France         | Free-to-Air<br>Potential Reach: 58m   | Live & Highlights                                      | LIVE: 14.25 for first round / 18.30<br>- 21.00<br>HLs: 10/05 9.00 |
| sport1                 | Germany/DACH   | Free-to-Air<br>Potential Reach: 72m   | Live & Highlights                                      | LIVE: 14.00-15.00 / 18.30-19.00<br>HLs:                           |
| sport <mark>1</mark> , | Germany/DACH   | Pay TV<br>Potential Reach: tbc        | Live & Highlights                                      | LIVE: 15.10 - 16.45 / 19.00 -21.00<br>HLs:                        |
| RIL                    | Germany/DACH   | Free-to-Air<br>Potential Reach: 72m   | News coverage in F1 Magazine                           | NEWS IN F1 QUALIFYING<br>MAGAZINE                                 |
|                        | Netherlands    | Pay TV<br>Potential Reach: tbc        | Live & Highlights                                      | LIVE:<br>HLs:                                                     |
| RTL7///                | Netherlands    | Free-to-Air<br>Potential Reach: 15.5m | Highlights                                             | HLs: 14/5 14.00 / 20/5 14.00                                      |
| tve                    | Spain          | Free-to-Air<br>Potential Reach: 45m   | Live & Highlights                                      | LIVE:<br>HLs:                                                     |
| SRG SSR                | Switzerland    | Free-to-Air<br>Potential Reach: 7.3m  | News coverage                                          | NEWS IN "Sportaktuell"                                            |
| (BT Sport)             | United Kingdom | Pay TV<br>Potential Reach: 15m        | Live & Highlights                                      | LIVE:<br>HLs X 8 FROM 10/5                                        |
| itv4                   | United Kingdom | Free-to-Air<br>Potential Reach: 58m   | Highlights                                             | HLs 13/5 AM                                                       |
| Sky SPORTS NEWS        | United Kingdom | Pay TV<br>Potential Reach: 17m        | News coverage                                          | NEWS UPDATES AFTER RACE                                           |