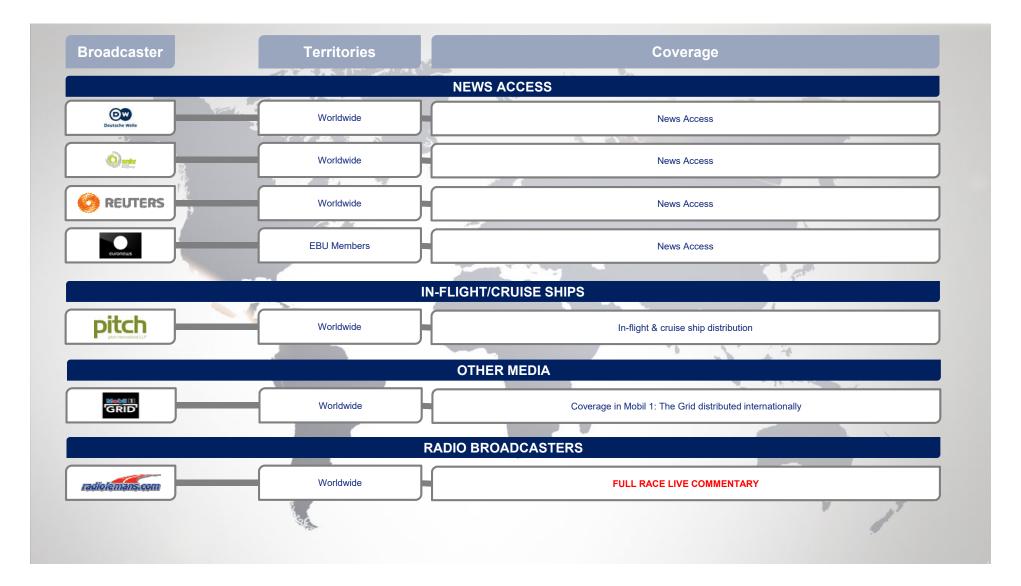

## WEC 6 HOURS OF SPA-FRANCHORCHAMPS TV DISTRIBUTION

May 6th, 2017 14:30 – 20:30 Local time

| Broadcaster            | Territories    | Info                                  | LIVE // HIGHLIGHTS // NEWS<br>Local time unless stated |                                                                   |
|------------------------|----------------|---------------------------------------|--------------------------------------------------------|-------------------------------------------------------------------|
|                        | EUROPEA        | N BROADCASTERS (CONT                  | INUED)                                                 |                                                                   |
|                        | Denmark        | Pay TV<br>Potential Reach: 2.5m       | Live & Highlights                                      | LIVE:<br>HLs:                                                     |
| La chaine<br>L'ÉQUIPE  | France         | Free-to-Air<br>Potential Reach: 58m   | Live & Highlights                                      | LIVE: 14.25 for first round / 18.30<br>- 21.00<br>HLs: 10/05 9.00 |
| sport1                 | Germany/DACH   | Free-to-Air<br>Potential Reach: 72m   | Live & Highlights                                      | LIVE: 14.00-15.00 / 18.30-19.00<br>HLs:                           |
| sport <mark>1</mark> , | Germany/DACH   | Pay TV<br>Potential Reach: tbc        | Live & Highlights                                      | LIVE: 15.10 - 16.45 / 19.00 -21.00<br>HLs:                        |
| RIL                    | Germany/DACH   | Free-to-Air<br>Potential Reach: 72m   | News coverage in F1 Magazine                           | NEWS IN F1 QUALIFYING<br>MAGAZINE                                 |
|                        | Netherlands    | Pay TV<br>Potential Reach: tbc        | Live & Highlights                                      | LIVE:<br>HLs:                                                     |
| RTL7///                | Netherlands    | Free-to-Air<br>Potential Reach: 15.5m | Highlights                                             | HLs: 14/5 14.00 / 20/5 14.00                                      |
| tve                    | Spain          | Free-to-Air<br>Potential Reach: 45m   | Live & Highlights                                      | LIVE:<br>HLs:                                                     |
| SRG SSR                | Switzerland    | Free-to-Air<br>Potential Reach: 7.3m  | News coverage                                          | NEWS IN "Sportaktuell"                                            |
| (BT Sport)             | United Kingdom | Pay TV<br>Potential Reach: 15m        | Live & Highlights                                      | LIVE:<br>HLs X 8 FROM 10/5                                        |
| itv4                   | United Kingdom | Free-to-Air<br>Potential Reach: 58m   | Highlights                                             | HLs 13/5 AM                                                       |
| Sky SPORTS NEWS        | United Kingdom | Pay TV<br>Potential Reach: 17m        | News coverage                                          | NEWS UPDATES AFTER RACE                                           |