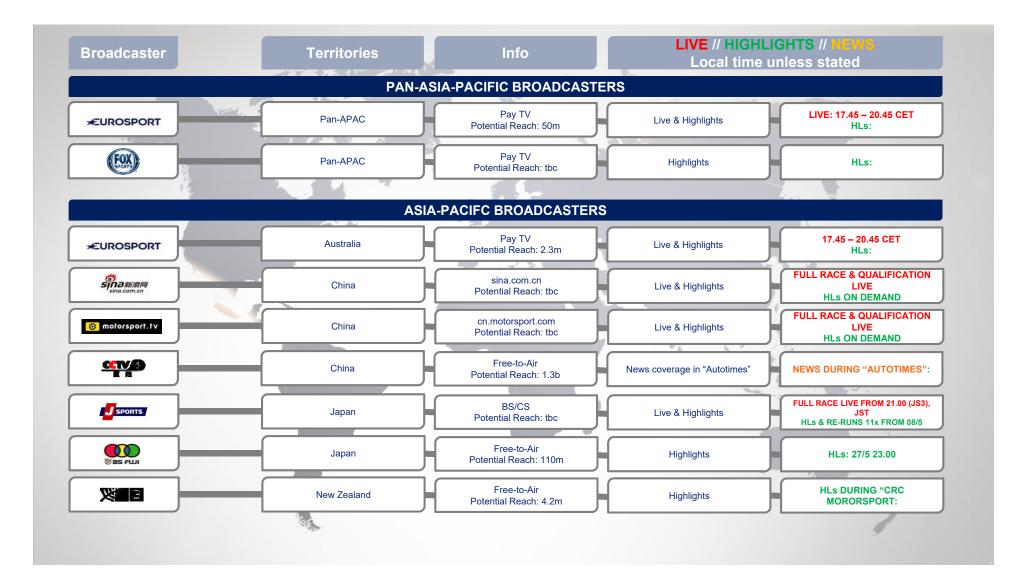

## WEC 6 HOURS OF SPA-FRANCHORCHAMPS TV DISTRIBUTION

May 6th, 2017 14:30 – 20:30 Local time

| Broadcaster            | Territories    | Info                                  | LIVE // HIGHLIGHTS // NEWS<br>Local time unless stated |                                                                   |
|------------------------|----------------|---------------------------------------|--------------------------------------------------------|-------------------------------------------------------------------|
|                        | EUROPEA        | N BROADCASTERS (CONT                  | INUED)                                                 |                                                                   |
|                        | Denmark        | Pay TV<br>Potential Reach: 2.5m       | Live & Highlights                                      | LIVE:<br>HLs:                                                     |
| La chaine<br>L'ÉQUIPE  | France         | Free-to-Air<br>Potential Reach: 58m   | Live & Highlights                                      | LIVE: 14.25 for first round / 18.30<br>- 21.00<br>HLs: 10/05 9.00 |
| sport1                 | Germany/DACH   | Free-to-Air<br>Potential Reach: 72m   | Live & Highlights                                      | LIVE: 14.00-15.00 / 18.30-19.00<br>HLs:                           |
| sport <mark>1</mark> , | Germany/DACH   | Pay TV<br>Potential Reach: tbc        | Live & Highlights                                      | LIVE: 15.10 - 16.45 / 19.00 -21.00<br>HLs:                        |
| RIL                    | Germany/DACH   | Free-to-Air<br>Potential Reach: 72m   | News coverage in F1 Magazine                           | NEWS IN F1 QUALIFYING<br>MAGAZINE                                 |
|                        | Netherlands    | Pay TV<br>Potential Reach: tbc        | Live & Highlights                                      | LIVE:<br>HLs:                                                     |
| RTL7///                | Netherlands    | Free-to-Air<br>Potential Reach: 15.5m | Highlights                                             | HLs: 14/5 14.00 / 20/5 14.00                                      |
| tve                    | Spain          | Free-to-Air<br>Potential Reach: 45m   | Live & Highlights                                      | LIVE:<br>HLs:                                                     |
| SRG SSR                | Switzerland    | Free-to-Air<br>Potential Reach: 7.3m  | News coverage                                          | NEWS IN "Sportaktuell"                                            |
| (BT Sport)             | United Kingdom | Pay TV<br>Potential Reach: 15m        | Live & Highlights                                      | LIVE:<br>HLs X 8 FROM 10/5                                        |
| itv4                   | United Kingdom | Free-to-Air<br>Potential Reach: 58m   | Highlights                                             | HLs 13/5 AM                                                       |
| Sky SPORTS NEWS        | United Kingdom | Pay TV<br>Potential Reach: 17m        | News coverage                                          | NEWS UPDATES AFTER RACE                                           |