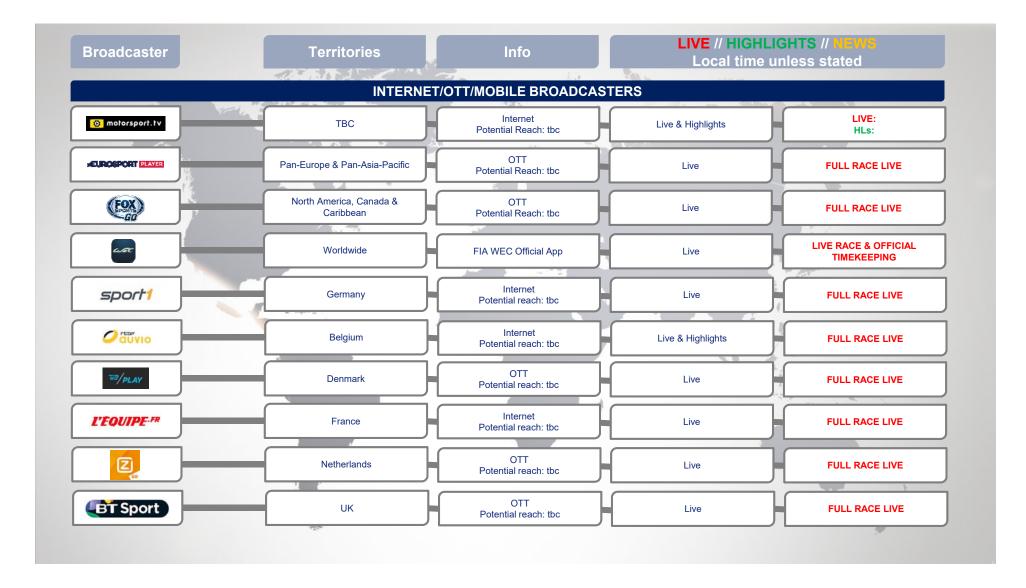

## WEC 6 HOURS OF SPA-FRANCHORCHAMPS TV DISTRIBUTION

May 6th, 2017 14:30 – 20:30 Local time

| Broadcaster            | Territories    | Info                                  | LIVE // HIGHLIGHTS // NEWS<br>Local time unless stated |                                                                   |
|------------------------|----------------|---------------------------------------|--------------------------------------------------------|-------------------------------------------------------------------|
|                        | EUROPEA        | N BROADCASTERS (CONT                  | INUED)                                                 |                                                                   |
|                        | Denmark        | Pay TV<br>Potential Reach: 2.5m       | Live & Highlights                                      | LIVE:<br>HLs:                                                     |
| La chaine<br>L'ÉQUIPE  | France         | Free-to-Air<br>Potential Reach: 58m   | Live & Highlights                                      | LIVE: 14.25 for first round / 18.30<br>- 21.00<br>HLs: 10/05 9.00 |
| sport1                 | Germany/DACH   | Free-to-Air<br>Potential Reach: 72m   | Live & Highlights                                      | LIVE: 14.00-15.00 / 18.30-19.00<br>HLs:                           |
| sport <mark>1</mark> , | Germany/DACH   | Pay TV<br>Potential Reach: tbc        | Live & Highlights                                      | LIVE: 15.10 - 16.45 / 19.00 -21.00<br>HLs:                        |
| RIL                    | Germany/DACH   | Free-to-Air<br>Potential Reach: 72m   | News coverage in F1 Magazine                           | NEWS IN F1 QUALIFYING<br>MAGAZINE                                 |
|                        | Netherlands    | Pay TV<br>Potential Reach: tbc        | Live & Highlights                                      | LIVE:<br>HLs:                                                     |
| RTL7///                | Netherlands    | Free-to-Air<br>Potential Reach: 15.5m | Highlights                                             | HLs: 14/5 14.00 / 20/5 14.00                                      |
| tve                    | Spain          | Free-to-Air<br>Potential Reach: 45m   | Live & Highlights                                      | LIVE:<br>HLs:                                                     |
| SRG SSR                | Switzerland    | Free-to-Air<br>Potential Reach: 7.3m  | News coverage                                          | NEWS IN "Sportaktuell"                                            |
| (BT Sport)             | United Kingdom | Pay TV<br>Potential Reach: 15m        | Live & Highlights                                      | LIVE:<br>HLs X 8 FROM 10/5                                        |
| itv4                   | United Kingdom | Free-to-Air<br>Potential Reach: 58m   | Highlights                                             | HLs 13/5 AM                                                       |
| Sky SPORTS NEWS        | United Kingdom | Pay TV<br>Potential Reach: 17m        | News coverage                                          | NEWS UPDATES AFTER RACE                                           |