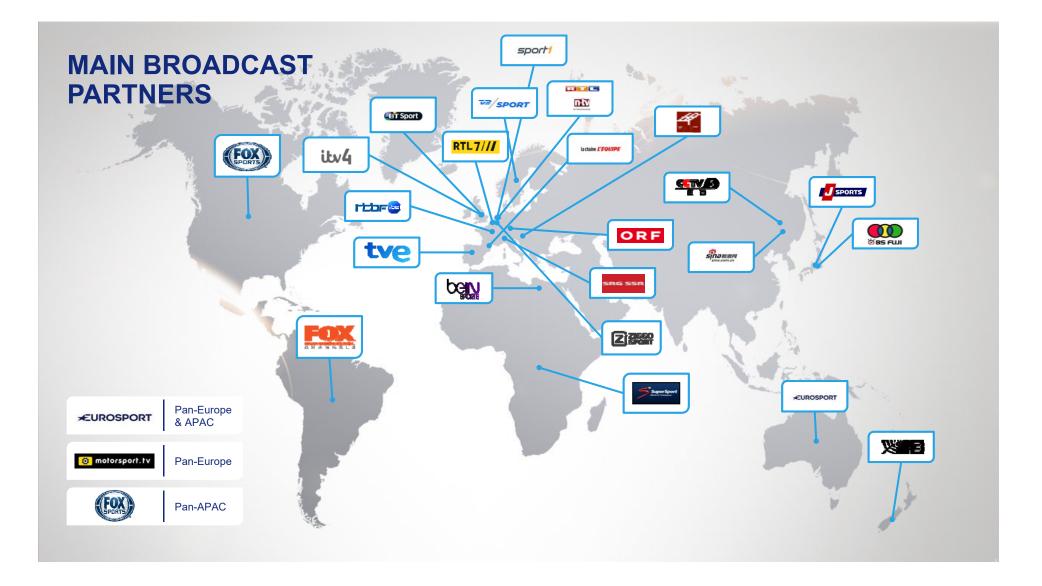

## WEC 6 HOURS OF SPA-FRANCHORCHAMPS TV DISTRIBUTION

May 6th, 2017 14:30 – 20:30 Local time

| Broadcaster            | Territories    | Info                                  | LIVE // HIGHLIGHTS // NEWS<br>Local time unless stated |                                                                   |
|------------------------|----------------|---------------------------------------|--------------------------------------------------------|-------------------------------------------------------------------|
|                        | EUROPEA        | N BROADCASTERS (CONT                  | INUED)                                                 |                                                                   |
|                        | Denmark        | Pay TV<br>Potential Reach: 2.5m       | Live & Highlights                                      | LIVE:<br>HLs:                                                     |
| La chaine<br>L'ÉQUIPE  | France         | Free-to-Air<br>Potential Reach: 58m   | Live & Highlights                                      | LIVE: 14.25 for first round / 18.30<br>- 21.00<br>HLs: 10/05 9.00 |
| sport1                 | Germany/DACH   | Free-to-Air<br>Potential Reach: 72m   | Live & Highlights                                      | LIVE: 14.00-15.00 / 18.30-19.00<br>HLs:                           |
| sport <mark>1</mark> , | Germany/DACH   | Pay TV<br>Potential Reach: tbc        | Live & Highlights                                      | LIVE: 15.10 - 16.45 / 19.00 -21.00<br>HLs:                        |
| RIL                    | Germany/DACH   | Free-to-Air<br>Potential Reach: 72m   | News coverage in F1 Magazine                           | NEWS IN F1 QUALIFYING<br>MAGAZINE                                 |
|                        | Netherlands    | Pay TV<br>Potential Reach: tbc        | Live & Highlights                                      | LIVE:<br>HLs:                                                     |
| RTL7///                | Netherlands    | Free-to-Air<br>Potential Reach: 15.5m | Highlights                                             | HLs: 14/5 14.00 / 20/5 14.00                                      |
| tve                    | Spain          | Free-to-Air<br>Potential Reach: 45m   | Live & Highlights                                      | LIVE:<br>HLs:                                                     |
| SRG SSR                | Switzerland    | Free-to-Air<br>Potential Reach: 7.3m  | News coverage                                          | NEWS IN "Sportaktuell"                                            |
| (BT Sport)             | United Kingdom | Pay TV<br>Potential Reach: 15m        | Live & Highlights                                      | LIVE:<br>HLs X 8 FROM 10/5                                        |
| itv4                   | United Kingdom | Free-to-Air<br>Potential Reach: 58m   | Highlights                                             | HLs 13/5 AM                                                       |
| Sky SPORTS NEWS        | United Kingdom | Pay TV<br>Potential Reach: 17m        | News coverage                                          | NEWS UPDATES AFTER RACE                                           |