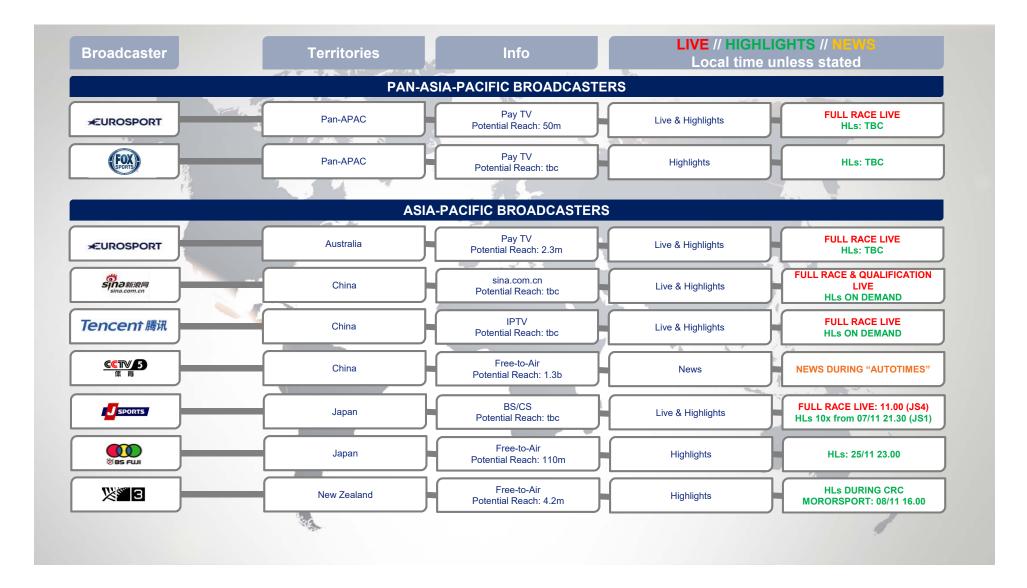

| HLs: 6x from 09/11 08.00 (BT<br>Sport 2/ BT Sport 3)                                  |
| itv4                 | United Kingdom | Free-to-Air<br>Potential Reach: 58m   | Highlights                                             | HLs: 11/11 08.30 (BST)                                                                |
| sky SPORTS NEWS      | United Kingdom | Pay TV<br>Potential Reach: 17m        | News coverage                                          | NEWS UPDATES AFTER RACE                                                               |
| QUEST                | United Kingdom | Free-to-Air<br>Potential Reach: 58m   | Highlights                                             | HLs: TBC                                                                              |









## OUR EXPERIENCE SHARED PASSION YOUR SUCCESS

www.infrontsports.com Twitter: @InfrontSports

All rights reserved. This document is the property of Infront Sports & Media AG and is issued under strict confidentiality conditions. No part of this document may be reproduced or transmitted in any form or by any means to any third party without the prior written consent of Infront Sports & Media.