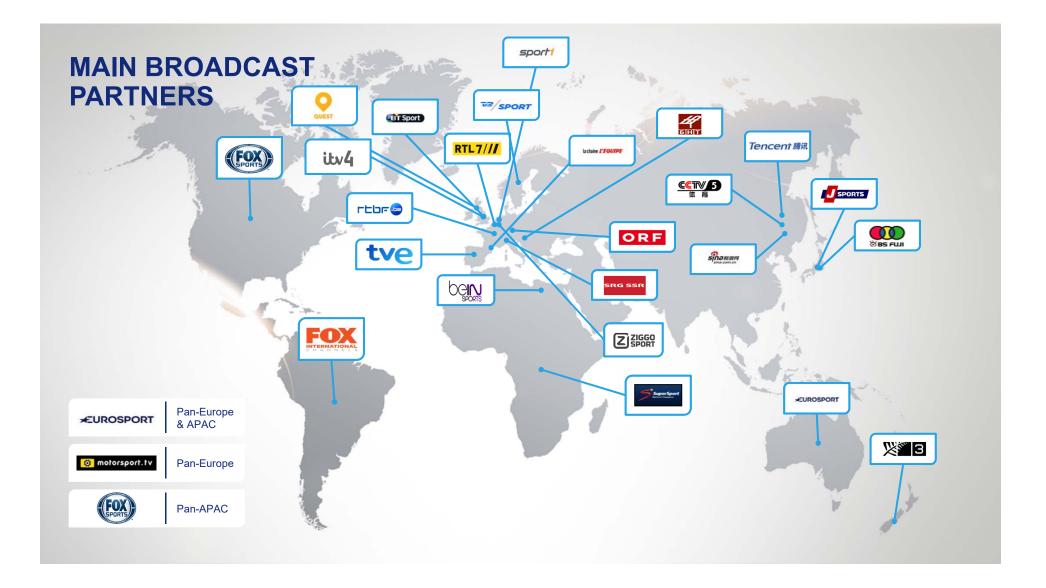

## WEC 6 HOURS OF SHANGHAI TV DISTRIBUTION

November 5th, 2017 11:00 – 17:00 Local time











| Broadcaster          | Territories    | Info                                  | LIVE // HIGHLIGHTS // NEWS<br>Local time unless stated |                                                                                       |
|----------------------|----------------|---------------------------------------|--------------------------------------------------------|---------------------------------------------------------------------------------------|
|                      | EUROPE         | AN BROADCASTERS (CONTIN               | IUED)                                                  |                                                                                       |
|                      | Denmark        | Pay TV<br>Potential Reach: 2.5m       | Live & Highlights