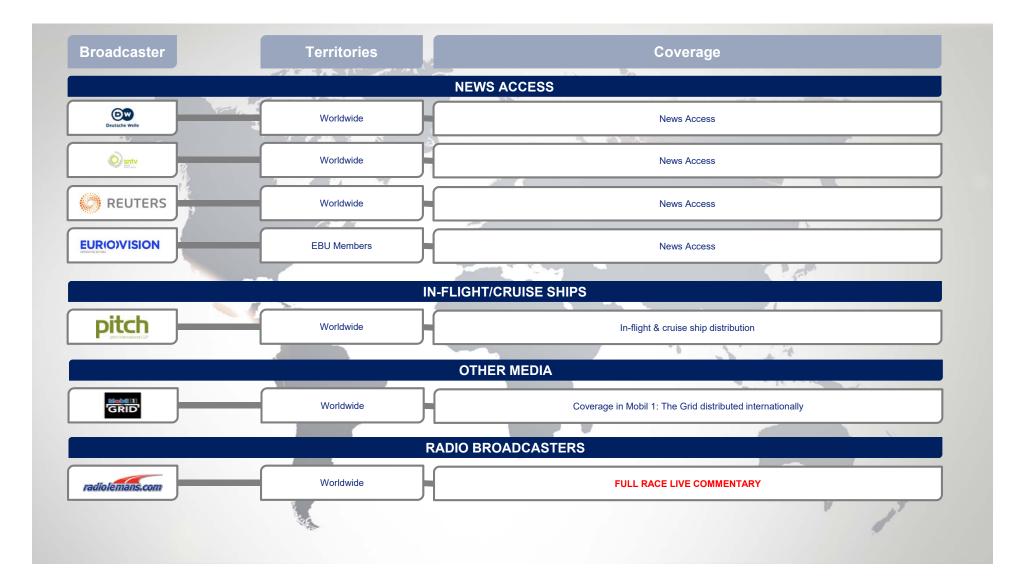

## WEC 6 HOURS OF SHANGHAI TV DISTRIBUTION

November 5th, 2017 11:00 – 17:00 Local time

| Broadcaster          | Territories    | Info                                  | LIVE // HIGHLIGHTS // NEWS<br>Local time unless stated |                                                                                       |
|----------------------|----------------|---------------------------------------|--------------------------------------------------------|---------------------------------------------------------------------------------------|
|                      | EUROPE         | AN BROADCASTERS (CONTIN               | IUED)                                                  |                                                                                       |
|                      | Denmark        | Pay TV<br>Potential Reach: 2.5m       | Live & Highlights                                      | FULL RACE LIVE<br>HLS: TBC                                                            |
| lachaine<br>L'EQUIPE | France         | Free-to-Air<br>Potential Reach: 58m   | Live & Highlights                                      | LIVE: 06.00-10.30<br>HLs:                                                             |
| sport1               | Germany/DACH   | Free-to-Air<br>Potential Reach: 72m   | Live & Highlights                                      | LIVE: 06.00-08.00; chequered flag<br>at 10.20 (Sport1); (Sport1+) HLs:<br>05/11 23.30 |
|                      | Germany/DACH   | Free-to-Air<br>Potential Reach: 72m   | Live & Highlights                                      | LIVE: 06.00-08.00; chequered flag<br>at 10.20 (Sport1); (Sport1+) HLs:<br>05/11 23.30 |
| ZIGGO                | Netherlands    | Pay TV<br>Potential Reach: tbc        | Highlights                                             | HLs: TBC                                                                              |
| RTL7///              | Netherlands    | Free-to-Air<br>Potential Reach: 15.5m | Highlights                                             | HLs: 12/11 16.00 & 18/11 16.00                                                        |
| tve                  | Spain          | Free-to-Air<br>Potential Reach: 45m   | Highlights                                             | HLs: TBC                                                                              |
| SRG SSR              | Switzerland    | Free-to-Air<br>Potential Reach: 7.3m  | News coverage                                          | NEWS IN "Sportaktuell"                                                                |
| (BT Sport            | United Kingdom | Pay TV<br>Potential Reach: 15m        | Highlights                                             | HLs: 6x from 09/11 08.00 (BT<br>Sport 2/ BT Sport 3)                                  |
| itv4                 | United Kingdom | Free-to-Air<br>Potential Reach: 58m   | Highlights                                             | HLs: 11/11 08.30 (BST)                                                                |
| sky SPORTS NEWS      | United Kingdom | Pay TV<br>Potential Reach: 17m        | News coverage                                          | NEWS UPDATES AFTER RACE                                                               |
| QUEST                | United Kingdom | Free-to-Air<br>Potential Reach: 58m   | Highlights                                             | HLs: TBC                                                                              |