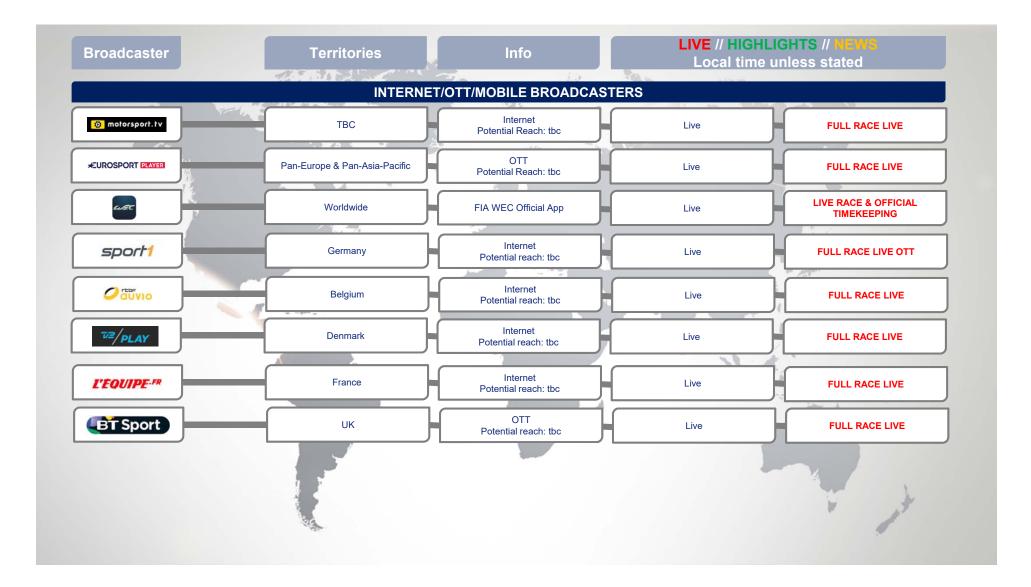

## WEC 6 HOURS OF SHANGHAI TV DISTRIBUTION

November 5th, 2017 11:00 – 17:00 Local time

| Broadcaster          | Territories    | Info                                  | LIVE // HIGHLIGHTS // NEWS<br>Local time unless stated |                                                                                       |
|----------------------|----------------|---------------------------------------|--------------------------------------------------------|---------------------------------------------------------------------------------------|
|                      | EUROPE         | AN BROADCASTERS (CONTIN               | IUED)                                                  |                                                                                       |
|                      | Denmark        | Pay TV<br>Potential Reach: 2.5m       | Live & Highlights                                      | FULL RACE LIVE<br>HLS: TBC                                                            |
| lachaine<br>L'EQUIPE | France         | Free-to-Air<br>Potential Reach: 58m   | Live & Highlights                                      | LIVE: 06.00-10.30<br>HLs:                                                             |
| sport1               | Germany/DACH   | Free-to-Air<br>Potential Reach: 72m   | Live & Highlights                                      | LIVE: 06.00-08.00; chequered flag<br>at 10.20 (Sport1); (Sport1+) HLs:<br>05/11 23.30 |
|                      | Germany/DACH   | Free-to-Air<br>Potential Reach: 72m   | Live & Highlights                                      | LIVE: 06.00-08.00; chequered flag<br>at 10.20 (Sport1); (Sport1+) HLs:<br>05/11 23.30 |
| ZIGGO                | Netherlands    | Pay TV<br>Potential Reach: tbc        | Highlights                                             | HLs: TBC                                                                              |
| RTL7///              | Netherlands    | Free-to-Air<br>Potential Reach: 15.5m | Highlights                                             | HLs: 12/11 16.00 & 18/11 16.00                                                        |
| tve                  | Spain          | Free-to-Air<br>Potential Reach: 45m   | Highlights                                             | HLs: TBC                                                                              |
| SRG SSR              | Switzerland    | Free-to-Air<br>Potential Reach: 7.3m  | News coverage                                          | NEWS IN "Sportaktuell"                                                                |
| (BT Sport            | United Kingdom | Pay TV<br>Potential Reach: 15m        | Highlights                                             | HLs: 6x from 09/11 08.00 (BT<br>Sport 2/ BT Sport 3)                                  |
| itv4                 | United Kingdom | Free-to-Air<br>Potential Reach: 58m   | Highlights                                             | HLs: 11/11 08.30 (BST)                                                                |
| sky SPORTS NEWS      | United Kingdom | Pay TV<br>Potential Reach: 17m        | News coverage                                          | NEWS UPDATES AFTER RACE                                                               |
| QUEST                | United Kingdom | Free-to-Air<br>Potential Reach: 58m   | Highlights                                             | HLs: TBC                                                                              |