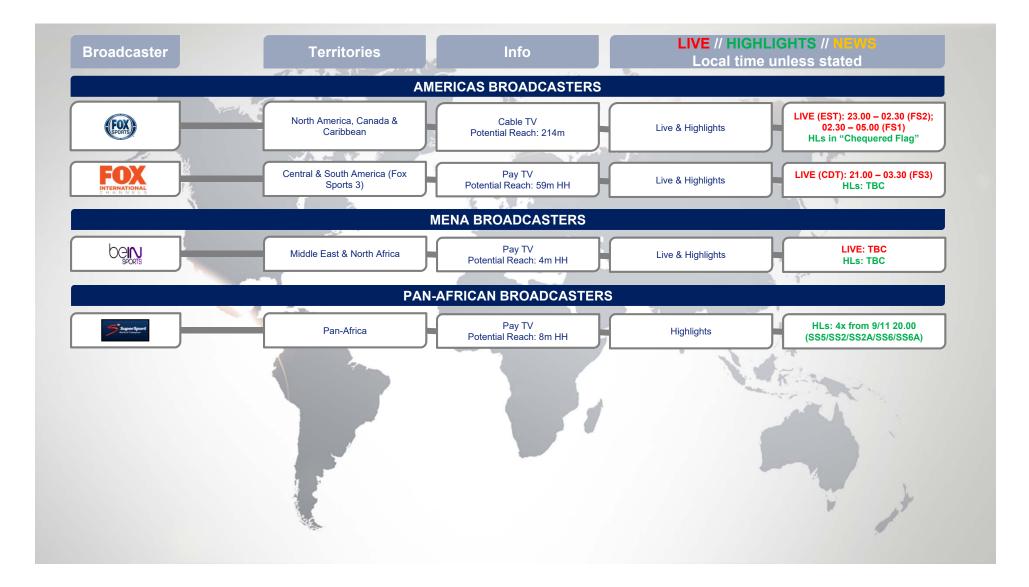

| HLs: 6x from 09/11 08.00 (BT<br>Sport 2/ BT Sport 3)                                  |
| itv4                 | United Kingdom | Free-to-Air<br>Potential Reach: 58m   | Highlights                                             | HLs: 11/11 08.30 (BST)                                                                |
| sky SPORTS NEWS      | United Kingdom | Pay TV<br>Potential Reach: 17m        | News coverage                                          | NEWS UPDATES AFTER RACE                                                               |
| QUEST                | United Kingdom | Free-to-Air<br>Potential Reach: 58m   | Highlights                                             | HLs: TBC                                                                              |









## OUR EXPERIENCE SHARED PASSION YOUR SUCCESS

www.infrontsports.com Twitter: @InfrontSports

All rights reserved. This document is the property of Infront Sports & Media AG and is issued under strict confidentiality conditions. No part of this document may be reproduced or transmitted in any form or by any means to any third party without the prior written consent of Infront Sports & Media.