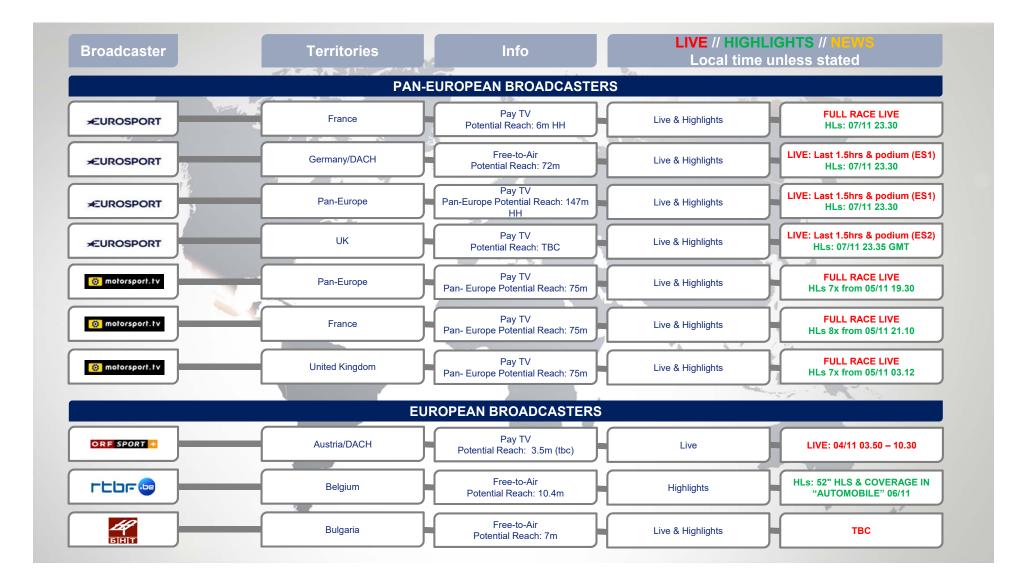

## WEC 6 HOURS OF SHANGHAI TV DISTRIBUTION

November 5th, 2017 11:00 – 17:00 Local time

| Broadcaster          | Territories    | Info                                  | LIVE // HIGHLIGHTS // NEWS<br>Local time unless stated |                                                                                       |
|----------------------|----------------|---------------------------------------|--------------------------------------------------------|---------------------------------------------------------------------------------------|
|                      | EUROPE         | AN BROADCASTERS (CONTIN               | IUED)                                                  |                                                                                       |
|                      | Denmark        | Pay TV<br>Potential Reach: 2.5m       | Live & Highlights                                      | FULL RACE LIVE<br>HLS: TBC                                                            |
| lachaine<br>L'EQUIPE | France         | Free-to-Air<br>Potential Reach: 58m   | Live & Highlights                                      | LIVE: 06.00-10.30<br>HLs:                                                             |
| sport1               | Germany/DACH   | Free-to-Air<br>Potential Reach: 72m   | Live & Highlights                                      | LIVE: 06.00-08.00; chequered flag<br>at 10.20 (Sport1); (Sport1+) HLs:<br>05/11 23.30 |
|                      | Germany/DACH   | Free-to-Air<br>Potential Reach: 72m   | Live & Highlights                                      | LIVE: 06.00-08.00; chequered flag<br>at 10.20 (Sport1); (Sport1+) HLs:<br>05/11 23.30 |
| ZIGGO                | Netherlands    | Pay TV<br>Potential Reach: tbc        | Highlights                                             | HLs: TBC                                                                              |
| RTL7///              | Netherlands    | Free-to-Air<br>Potential Reach: 15.5m | Highlights                                             | HLs: 12/11 16.00 & 18/11 16.00                                                        |
| tve                  | Spain          | Free-to-Air<br>Potential Reach: 45m   | Highlights                                             | HLs: TBC                                                                              |
| SRG SSR              | Switzerland    | Free-to-Air<br>Potential Reach: 7.3m  | News coverage                                          | NEWS IN "Sportaktuell"                                                                |
| (BT Sport            | United Kingdom | Pay TV<br>Potential Reach: 15m        | Highlights                                             | HLs: 6x from 09/11 08.00 (BT<br>Sport 2/ BT Sport 3)                                  |
| itv4                 | United Kingdom | Free-to-Air<br>Potential Reach: 58m   | Highlights                                             | HLs: 11/11 08.30 (BST)                                                                |
| sky SPORTS NEWS      | United Kingdom | Pay TV<br>Potential Reach: 17m        | News coverage                                          | NEWS UPDATES AFTER RACE                                                               |
| QUEST                | United Kingdom | Free-to-Air<br>Potential Reach: 58m   | Highlights                                             | HLs: TBC                                                                              |