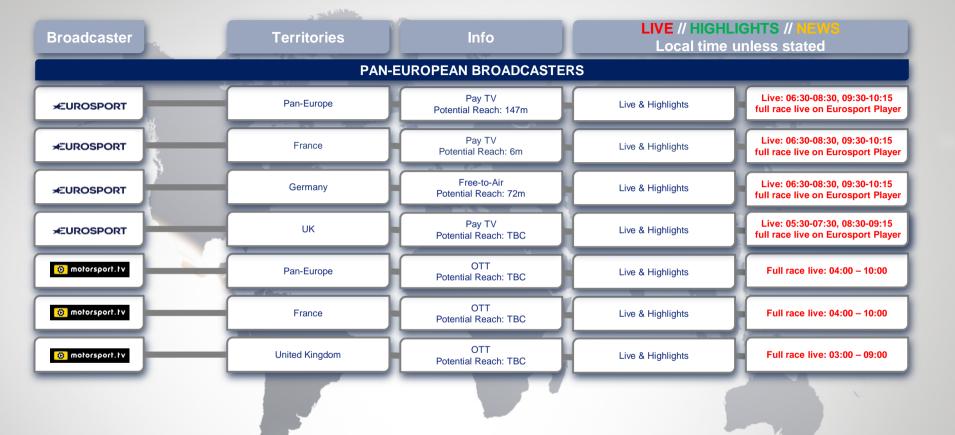

## **2018 BROADCAST PARTNERS** sport1 RTL7/// AETO Tencent 腾讯 S VIASAT BT Sport SPORTS # BUTUE rtbr 🚥 BS FUJI ZIGGO SSPORT **Sina**新級网 sing.com.co ELTA HD 愛爾達電視 la chaine L'EQUIPE ACTION 24 be**in ≠**EUROSPORT Pan-Europe (FOX) in motorsport.tv Pan-Europe **≠**EUROSPORT Pan Asia-**≠**EUROSPORT Pacific (FOX) Pan Asia-Pacific FOX French TV5MONDI speaking **Territories**



| Broadcaster               | Territories                              | Info                                    | LIVE // HIGHLIGHTS // NEWS |                                                                                                                              |  |  |  |
|---------------------------|------------------------------------------|-----------------------------------------|----------------------------|------------------------------------------------------------------------------------------------------------------------------|--|--|--|
| Local time unless stated  |                                          |                                         |                            |