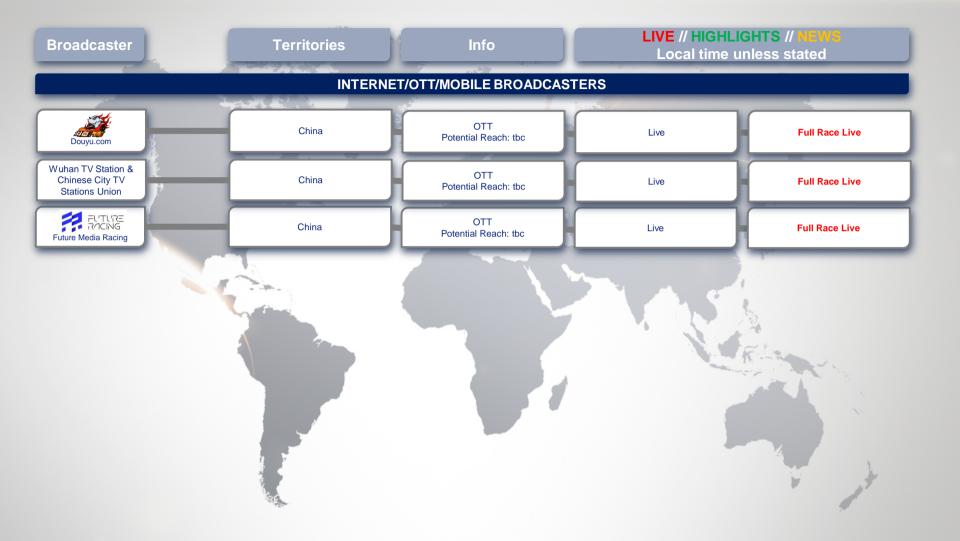

## INTERNET/OTT/MOBILE BROADCASTERS

\*EUROSPORT PLAYER

sport1

L'EOUIPE.FR

| Pan-Europe & Pan-Asia-Pacific | 1.5 | OTT              |
|-------------------------------|-----|------------------|
|                               |     | Potential Reach: |

Worldwide

Germany

Belgium

Denmark

France

UK

Pan-Europe

USA

Netherlands

h: tbc

FIA WEC Official App

Internet Potential reach: tbc

Internet Potential reach: tbc

Internet Potential reach: tbc

Internet Potential reach: tbc

OTT Potential reach: tbc

Internet Potential Reach: tbc

OTT Potential reach: tbc

OTT Potential reach: tbc Live

Live

Live

Live

Live

Live

Live

Live

Live

Live Race & Official Timekeeping

**Full Race Live** 

Live