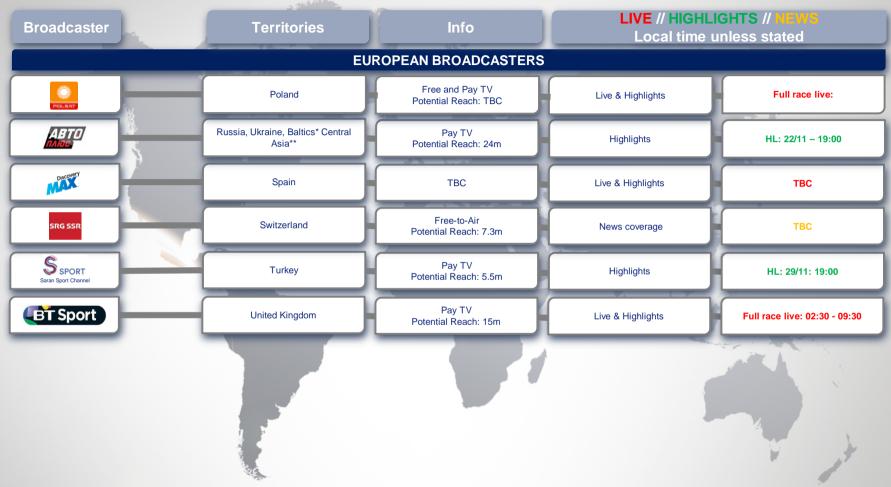

| Broadcaster               | Territories                              | Info                                    | LIVE // HIGHLIGHTS // NEWS |                                                                                                                              |  |  |  |
|---------------------------|------------------------------------------|-----------------------------------------|----------------------------|------------------------------------------------------------------------------------------------------------------------------|--|--|--|
| Local time unless stated  |                                          |                                         |                            |                                                                                                                              |  |  |  |
| EUROPEAN BROADCASTERS     |                                          |                                         |                            |                                                                                                                              |  |  |  |
| rtbree                    | Belgium                                  | Free-to-Air<br>Potential Reach: 10.4m   | Live & Highlights          | Full race live on RTBF Auvio<br>HL: 25/11 – 15:00                                                                            |  |  |  |
| FOX                       | Cyprus, Greece, Israel, Malta and Turkey | Pay-TV<br>Potential Reach: TBC          | Live & Highlights          | HLs: TBC                                                                                                                     |  |  |  |
| T/2/SPORT                 | Denmark                                  | Pay TV<br>Potential Reach: 2.5m         | Live & Highlights          | Full race live: 04:00-10:00                                                                                                  |  |  |  |
| la chaine <b>L'EQUIPE</b> | France                                   | Free-to-Air<br>Potential Reach: 58m     | Live & Highlights          | Full race live: 3h55 - 10h20                                                                                                 |  |  |  |
| sport1                    | Germany/DACH                             | Free-to-Air<br>Potential Reach: 72m     | Live & Highlights          | Live: 06:00 – 08:00, 09:00 – 10:15                                                                                           |  |  |  |
| sport!                    | Germany/DACH                             | Free-to-Air<br>Potential Reach: 72m     | Live & Highlights          | Full race live: 03:30 – 10:30                                                                                                |  |  |  |
| ACTION 24                 | Greece                                   | Pay TV<br>Potential Reach: TBC          | Highlights                 | ТВС                                                                                                                          |  |  |  |
| RTL7///                   | Netherlands                              | Free-to-Air<br>Potential Reach: 15.5m   | Highlights                 | 25.11, 16:00; 01.12, 16:00                                                                                                   |  |  |  |
| Ziggo                     | Netherlands                              | Pay TV<br>Potential Reach: tbc          | Live & Highlights          | Full race live: 04:00-10:00                                                                                                  |  |  |  |
| SVIASAT                   | Norway, Sweden and Finland               | Free and Pay TV<br>Potential Reach: TBC | Live & Highlights          | Norway: Race live on Viasport 3<br>Sweden: Race live on Viaplay,<br>delayed on Viasat Motor<br>Finland: Race live on Viaplay |  |  |  |

<sup>\*</sup>Baltics: Estonia, Latvia and Lithuania

<sup>\*\*</sup>Central Asia territories: Armenia, Azerbaijan, Belarus, Kazakhstan, Kyrgyzstan, Moldova, Tajikistan, Turkmenistan, Uzbekistan, Georgia,