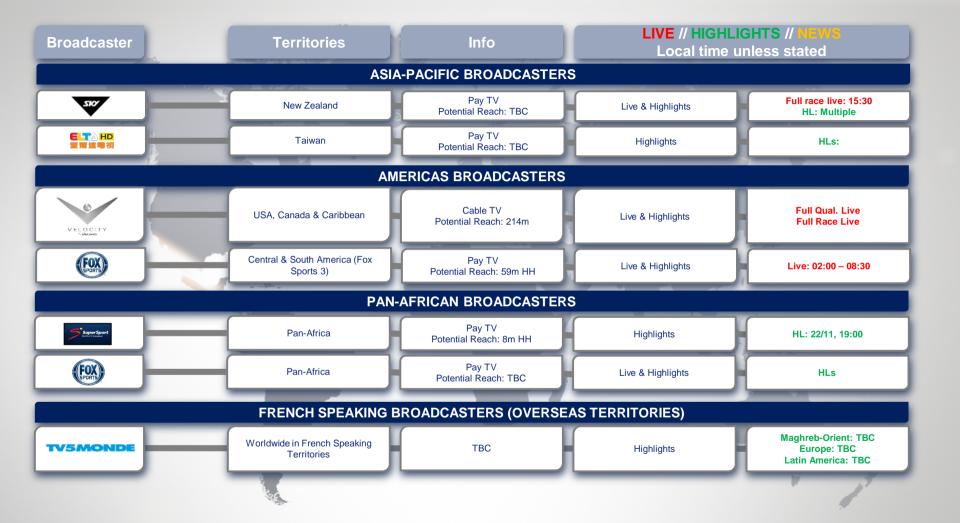

| Broadcaster                    | Territories | Info                                 |                   | LIGHTS // NEWS<br>unless stated           |  |  |  |
|--------------------------------|-------------|--------------------------------------|-------------------|-------------------------------------------|--|--|--|
| PAN-ASIA-PACIFIC BROADCASTERS  |             |                                      |                   |                                           |  |  |  |
| ≠EUROSPORT                     | Pan-APAC    | Pay TV<br>Potential Reach: 50m       | Live & Highlights | Full race live                            |  |  |  |
| (FOX)                          | Pan-APAC    | Pay TV<br>Potential Reach: tbc       | Highlights        | HL: 24//111 – 14:00 (multiple repeats)    |  |  |  |
| ASIA-PACIFIC BROADCASTERS      |             |                                      |                   |                                           |  |  |  |
| ≠EUROSPORT                     | Australia   | Pay TV<br>Potential Reach: 2.3m      | Live & Highlights | Full race live HLs: multiple repeats from |  |  |  |
| <b>W</b> SBS                   | Australia   | Free TV<br>Potential Reach: 24.3m    | Highlights        | Highlights on "Speedweek"                 |  |  |  |
| FOX                            | Australia   | Pay TV<br>Potential Reach: tbc       | Highlights        | Highlights on "Speedweek"                 |  |  |  |
| CCTV 5                         | China       | Free TV<br>Potential Reach: 1bn      | News              | TBC                                       |  |  |  |
| <b>Sina</b> 新装岡<br>sina.com.cn | China       | sina.com.cn<br>Potential Reach: tbc  | Live & Highlights | TBC                                       |  |  |  |
| Tencent 腾讯                     | China       | IPTV<br>Potential Reach: tbc         | Live & Highlights | ТВС                                       |  |  |  |
| SPORTS                         | Japan       | BS/CS<br>Potential Reach: tbc        | Live & Highlights | Full Race Live: 11:30 – 18:30             |  |  |  |
| BS FUJI                        | Japan       | Free-to-Air<br>Potential Reach: 110m | Highlights        | HL: 03/12 - 01:10 - 02:05                 |  |  |  |