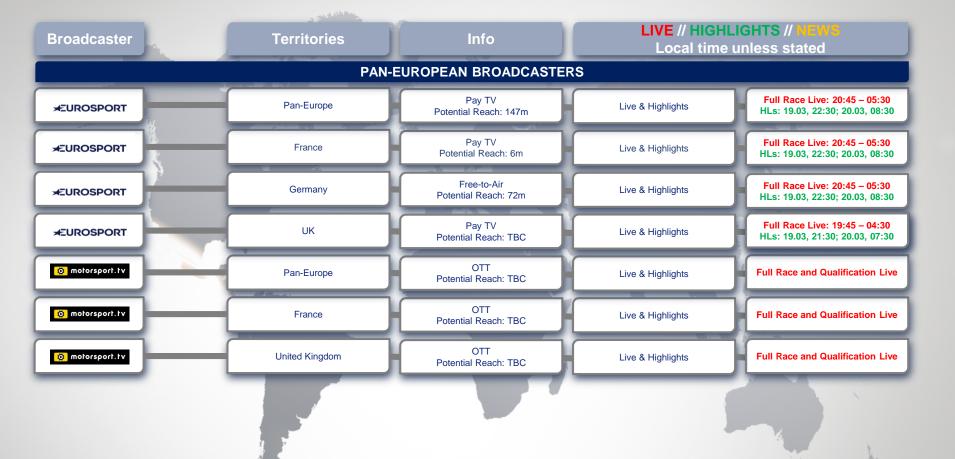

Broadcaster

**Territories** 

Info

LIVE // HIGHLIGHTS // NEWS Local time unless stated

## **INTERNET/OTT/MOBILE BROADCASTERS**

**≠**EUROSPORT PLAYER

WEC

sport1

L'ÉOUIPE.FR

| Pan-Europe & Pan-Asia-Pacific | OTT                  |
|-------------------------------|----------------------|
| ran-Europe & ran-Asia-racino  | Potential Reach: the |

Worldwide FIA WEC Official App

Germany Potential reach: tbc

France

Belgium

Denmark

UK

Pan-Europe

USA & Canada

Netherlands

tbc

Internet

Internet Potential reach: tbc

Internet Potential reach: tbc

Internet Potential reach: tbc

OTT Potential reach: tbc

Internet Potential Reach: tbc

OTT Potential reach: tbc

> OTT Potential reach: tbc

Live

**Full Race Live** 

Live Race & Official Timekeeping

**Full Race Live** 

**Full Race and Qualification Live** 

**Full Race Live** 