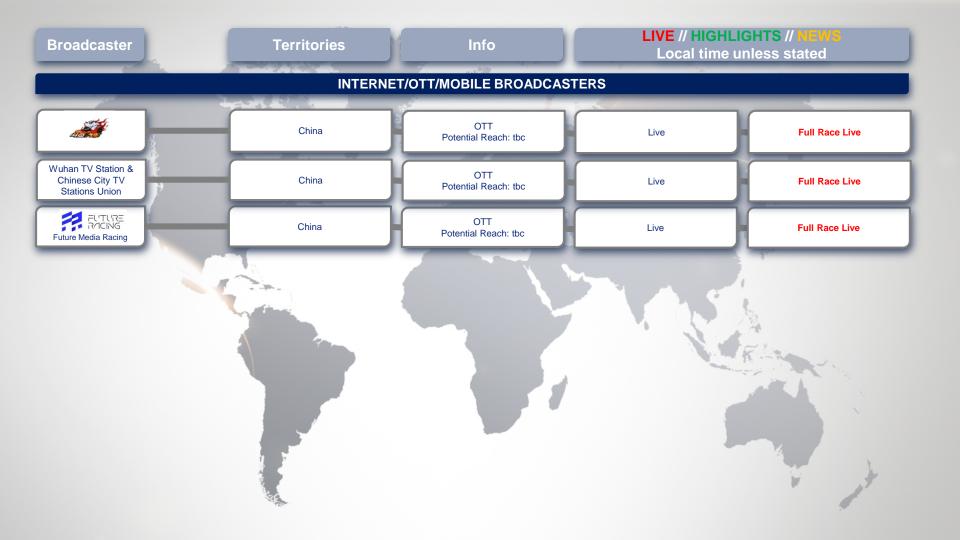

## **INTERNET/OTT/MOBILE BROADCASTERS**

**≠**EUROSPORT PLAYER

WEC

sport1

L'ÉOUIPE.FR

| Pan-Europe & Pan-Asia-Pacific | OTT                  |
|-------------------------------|----------------------|
| ran-Europe & ran-Asia-racino  | Potential Reach: the |

Worldwide FIA WEC Official App

Germany Potential reach: tbc

France

Belgium

Denmark

UK

Pan-Europe

USA & Canada

Netherlands

tbc

Internet

Internet Potential reach: tbc

Internet Potential reach: tbc

Internet Potential reach: tbc

OTT Potential reach: tbc

Internet Potential Reach: tbc

OTT Potential reach: tbc

> OTT Potential reach: tbc

Live

**Full Race Live** 

Live Race & Official Timekeeping

**Full Race Live** 

**Full Race and Qualification Live** 

**Full Race Live** 