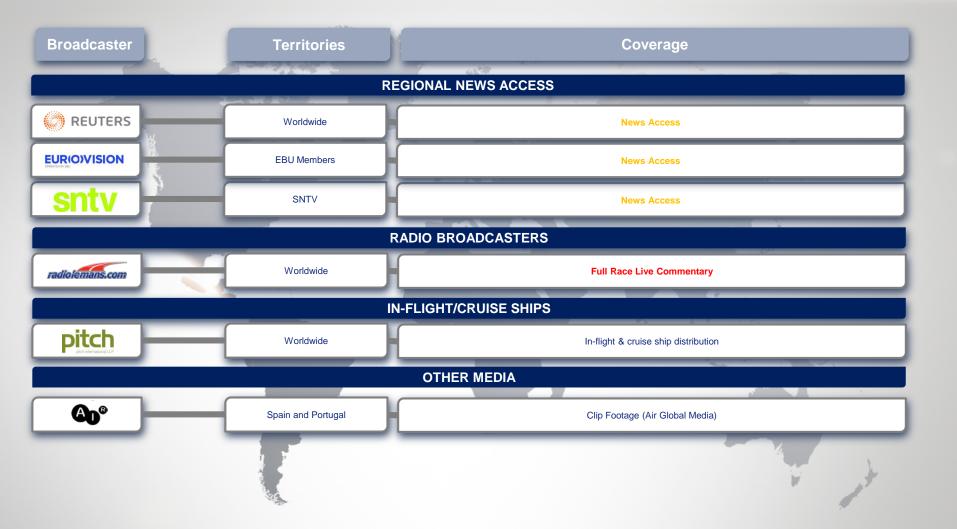

<sup>\*</sup>Baltics: Estonia, Latvia and Lithuania

<sup>\*\*</sup>Central Asia territories: Armenia, Azerbaijan, Belarus, Kazakhstan, Kyrgyzstan, Moldova, Tajikistan, Turkmenistan, Uzbekistan, Georgia,