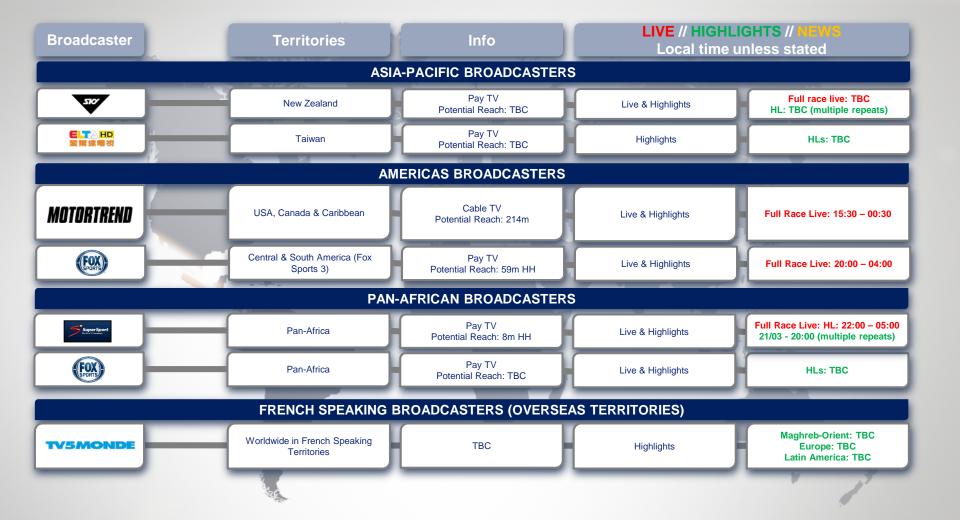

| Broadcaster                   | Territories | Info                                 | LIVE // HIGHLIGHTS // NEWS Local time unless stated |                                                        |  |  |  |
|-------------------------------|-------------|--------------------------------------|-----------------------------------------------------|--------------------------------------------------------|--|--|--|
| PAN-ASIA-PACIFIC BROADCASTERS |             |                                      |                                                     |                                                        |  |  |  |
| ≠EUROSPORT                    | Pan-APAC    | Pay TV<br>Potential Reach: 50m       | Live & Highlights                                   | Full race live: 03:45 – 10:00<br>HL: 18/03 10:00       |  |  |  |
| Fox                           | Pan-APAC    | Pay TV<br>Potential Reach: tbc       | Highlights                                          | HL: TBC (multiple repeats)                             |  |  |  |
| ASIA-PACIFIC BROADCASTERS     |             |                                      |                                                     |                                                        |  |  |  |
| ≠EUROSPORT                    | Australia   | Pay TV<br>Potential Reach: 2.3m      | Live & Highlights                                   | Full race live: 07:30 – 15:30<br>HLs: multiple repeats |  |  |  |
| <b>W</b> SBS                  | Australia   | Free TV<br>Potential Reach: 24.3m    | Highlights                                          | HL: TBC on "Speedweek"                                 |  |  |  |
| FOX                           | Australia   | Pay TV<br>Potential Reach: tbc       | Highlights                                          | HL: TBC on "Speedweek"                                 |  |  |  |
|                               | China       | Free TV<br>Potential Reach: 1bn      | News                                                | News: TBC                                              |  |  |  |
| Sipa 新規阿<br>sina.com.cn       | China       | sina.com.cn<br>Potential Reach: tbc  | Live & Highlights                                   | Full Race Live: TBC                                    |  |  |  |
| Tencent 腾讯                    | China       | IPTV<br>Potential Reach: tbc         | Live & Highlights                                   | Full Race Live: TBC                                    |  |  |  |
| SPORTS                        | Japan       | BS/CS<br>Potential Reach: tbc        | Live & Highlights                                   | Full Race Live: 04:30 – 13:15                          |  |  |  |
| BS FUJI                       | Japan       | Free-to-Air<br>Potential Reach: 110m | Highlights                                          | HL: 31/03: 25:45                                       |  |  |  |