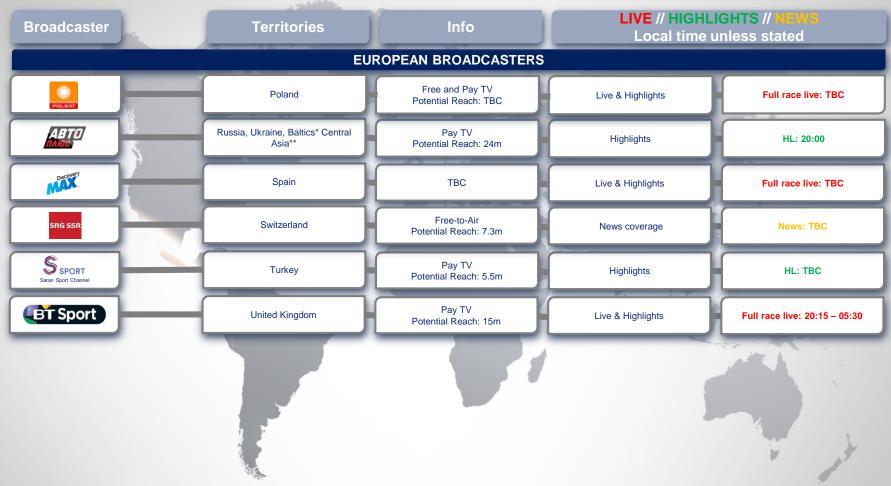

**Territories** 

|                           | a substitution                           | -                                       |                                                      |                                                                                                           |  |  |
|---------------------------|------------------------------------------|-----------------------------------------|------------------------------------------------------|-----------------------------------------------------------------------------------------------------------|--|--|
| Broadcaster               | Territories                              | Info                                    | LIVE // HIGHLIGHTS // NEWS  Local time unless stated |                                                                                                           |  |  |
| EUROPEAN BROADCASTERS     |                                          |                                         |                                                      |                                                                                                           |  |  |
| rtbr be                   | Belgium                                  | Free-to-Air<br>Potential Reach: 10.4m   | Live & Highlights                                    | Full Race Live on RTBF Auvio<br>HL: 18/03 23:00                                                           |  |  |
|                           | Cyprus, Greece, Israel, Malta and Turkey | Pay-TV<br>Potential Reach: TBC          | Live & Highlights                                    | HLs: TBC                                                                                                  |  |  |
| T/2/SPORT                 | Denmark                                  | Pay TV<br>Potential Reach: 2.5m         | Live & Highlights                                    | Full Race Live on TV2 PLAY and on TV 22:00 – 04:00 HLs: 16.03                                             |  |  |
| la chaine <i>L'EQUIPE</i> | France                                   | Free-to-Air<br>Potential Reach: 58m     | Live & Highlights                                    | Live: 21:00 – 22:30 and 08:00 – 10:00 (delayed)                                                           |  |  |
| sport1                    | Germany/DACH                             | Free-to-Air<br>Potential Reach: 72m     | Live & Highlights                                    | Live: 23:45 – 00:45                                                                                       |  |  |
| sport#                    | Germany/DACH                             | Free-to-Air<br>Potential Reach: 72m     | Live & Highlights                                    | Live: 20:30 – 23:30                                                                                       |  |  |
| ACTION 24                 | Greece                                   | Pay TV<br>Potential Reach: TBC          | Highlights                                           | HL: 16/03 17:00                                                                                           |  |  |
| RTL7///                   | Netherlands                              | Free-to-Air<br>Potential Reach: 15.5m   | Highlights                                           | 24/03 16:00 & 30/03 16:00                                                                                 |  |  |
| Ziggo                     | Netherlands                              | Pay TV<br>Potential Reach: tbc          | Live & Highlights                                    | Full Race Live: 21:00 – 04:00<br>HL: 20/3 22:30 (multiple repeats)                                        |  |  |
| SVIASAT                   | Norway, Sweden and Finland               | Free and Pay TV<br>Potential Reach: TBC | Live & Highlights                                    | Norway: Full Race Live on Viasport 2 Sweden: Full Race Live on Viaplay Finland: Full Race Live on Viaplay |  |  |

<sup>\*</sup>Baltics: Estonia, Latvia and Lithuania

<sup>\*\*</sup>Central Asia territories: Armenia, Azerbaijan, Belarus, Kazakhstan, Kyrgyzstan, Moldova, Tajikistan, Turkmenistan, Uzbekistan, Georgia,