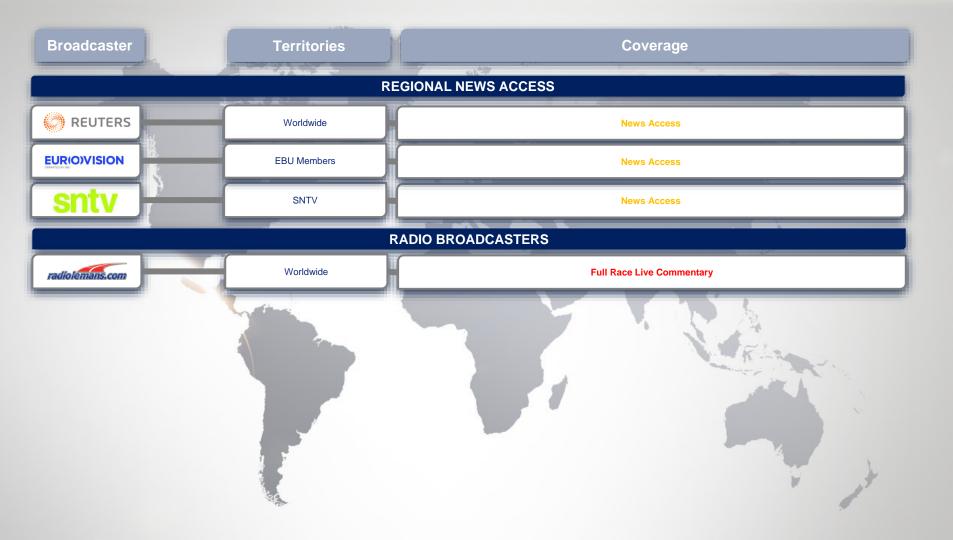

<br>Potential Reach: tbc | Live & Highlights                                      | Full Race and Qualification Live<br>HLs: 08/10 15:00 |  |
|                                  | USA & Canada                  | OTT<br>Potential reach: tbc      | Live & Highlights                                      | Full Race and Qualification Live                     |  |
|                                  | Netherlands                   | OTT<br>Potential reach: tbc      | Live & Highlights                                      | Full Race Live                                       |  |
|                                  | See.                          |                                  |                                                        |                                                      |  |