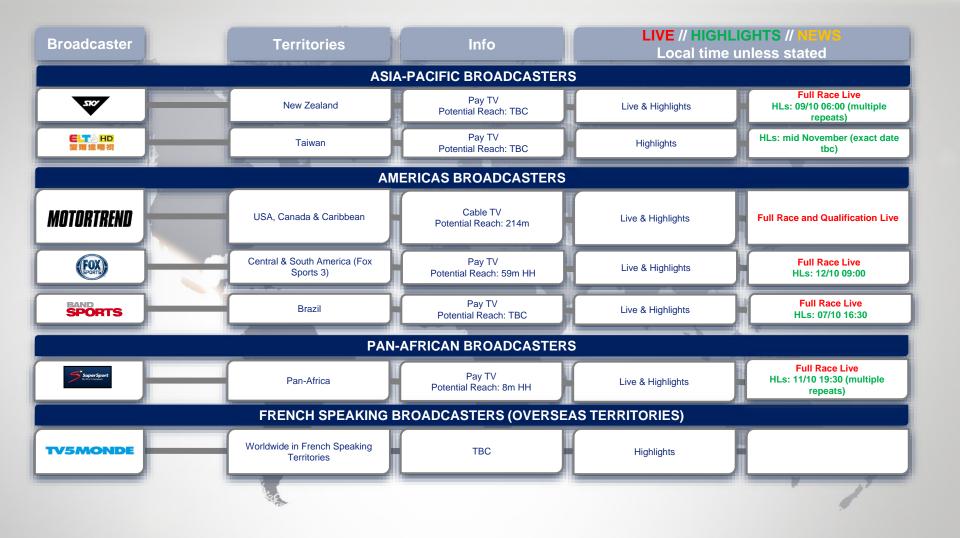

| Broadcaster      | Territories                   | Info                                 | LIVE // HIGHLIGHTS // NEWS<br>Local time unless stated |                                                                                     |  |
|------------------|-------------------------------|--------------------------------------|--------------------------------------------------------|-------------------------------------------------------------------------------------|--|
|                  | PAN-ASIA-PACIFIC BROADCASTERS |                                      |                                                        |                                                                                     |  |
| <b>ZUROSPORT</b> | Pan-APAC                      | Pay TV<br>Potential Reach: 50m       | Live & Highlights                                      | Full Race Live                                                                      |  |
| FOX              | Pan-APAC                      | Pay TV<br>Potential Reach: tbc       | Highlights                                             | HLs: 16/10 20:00 (multiple repeats)                                                 |  |
|                  | AS                            | IA-PACIFIC BROADCASTER               | S                                                      |                                                                                     |  |
| <b>ZUROSPORT</b> | Australia                     | Pay TV<br>Potential Reach: 2.3m      | Live & Highlights                                      | Full Race Live                                                                      |  |
|                  | China                         | Free TV<br>Potential Reach: 1bn      | News                                                   | ТВС                                                                                 |  |
|                  | India                         | Pay TV<br>Potential Reach: tbc       | Live & Highlights                                      |                                                                                     |  |
| SIE              | China & South Korea           | Pay TV<br>Potential Reach: tbc       | Highlights                                             | HLs: 14/10 09:00 (multiple repeats)                                                 |  |
|                  | Japan                         | BS/CS<br>Potential Reach: tbc        | Live & Highlights                                      | Full Race Live & Qualification<br>delayed<br>HLs: 13/10 07:00 (multiple<br>repeats) |  |
| BS FUJI          | Japan                         | Free-to-Air<br>Potential Reach: 110m | Highlights                                             |                                                                                     |  |
|                  |                               |                                      |                                                        | to and                                                                              |  |

| Broadcaster                      | Territories                   | Info                             | LIVE // HIGHLIGHTS // NEWS<br>Local time unless stated |                                                      |  |
|----------------------------------|-------------------------------|----------------------------------|--------------------------------------------------------|------------------------------------------------------|--|
| INTERNET/OTT/MOBILE BROADCASTERS |                               |                                  |                                                        |                                                      |  |
|                                  | Pan-Europe & Pan-Asia-Pacific | OTT<br>Potential Reach: tbc      | Live & Highlights                                      | Full Race Live                                       |  |
| Later A                          | Worldwide                     | FIA WEC Official App             | Live & Highlights                                      | Live Race & Official Timekeeping                     |  |
| sport1                           | Germany                       | Internet<br>Potential reach: tbc | Live & Highlights                                      | Full Race Live                                       |  |
|                                  | Belgium                       | Internet<br>Potential reach: tbc | Live & Highlights                                      | Full Race Live                                       |  |
| T2/PLAY                          | Denmark                       | Internet<br>Potential reach: tbc | Live & Highlights                                      | Full Race Live                                       |  |
| L'ÉOUIPE-FR                      | France                        | Internet<br>Potential reach: tbc | Live & Highlights                                      | Full Race delayed: 08:00 – 15:00<br>CET              |  |
| (BT Sport                        | ик                            | OTT<br>Potential reach: tbc      | Live & Highlights                                      | Full Race Live                                       |  |
| i motorsport.tv                  | Pan-Europe                    | Internet<br>Potential Reach: tbc | Live & Highlights                                      | Full Race and Qualification Live<br>HLs: 08/10 15:00 |  |
|                                  | USA & Canada                  | OTT<br>Potential reach: tbc      | Live & Highlights                                      | Full Race and Qualification Live                     |  |
|                                  | Netherlands                   | OTT<br>Potential reach: tbc      | Live & Highlights                                      | Full Race Live                                       |  |
|                                  | See.                          |                                  |                                                        |                                                      |  |