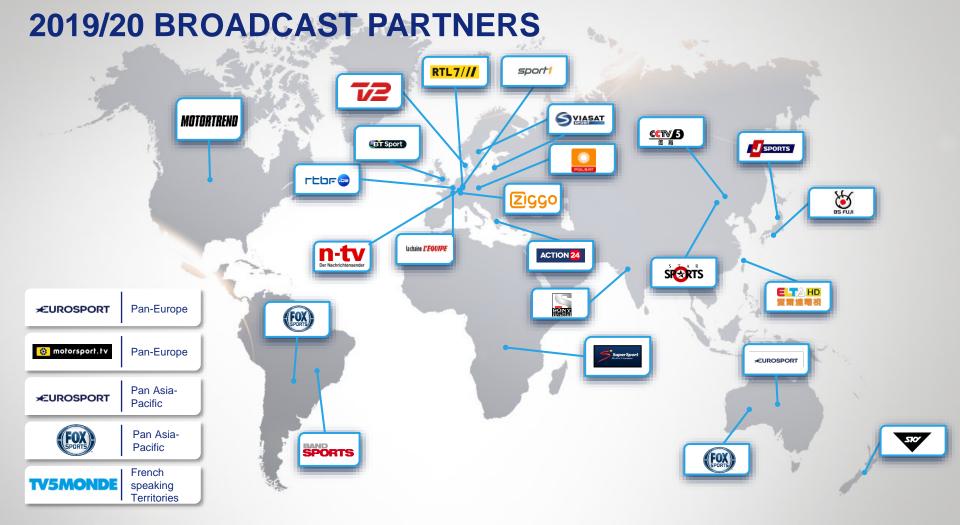

## **TV DISTRIBUTION:** 6 HOURS OF FUJI

43

6<sup>th</sup> October 2019 11:00 – 17:00 Local time

| Broadcaster               | Territories    | Info                                   | LIVE // HIGHLIGHTS // NEWS<br>Local time unless stated |                                                      |  |
|---------------------------|----------------|----------------------------------------|--------------------------------------------------------|------------------------------------------------------|--|
| PAN-EUROPEAN BROADCASTERS |                |                                        |                                                        |                                                      |  |
| -EUROSPORT                | Pan-Europe     | Pay TV<br>Potential Reach: 147m        | Live & Highlights                                      | Live: 08:30 – 10:30<br>HLs: 08/10 21:35              |  |
|                           | France         | Pay TV<br>Potential Reach: 6m          | Live & Highlights                                      | Live: 08:30 – 10:30<br>HLs: 08/10 21:35              |  |
|                           | Germany        | Free-to-Air<br>Potential Reach: 72m    | Live & Highlights                                      | Live: 08:30 – 10:30<br>HLs: 08/10 21:35              |  |
| ZUROSPORT                 | UK             | Pay TV<br>Potential Reach: TBC         | Live & Highlights                                      | Live: 07:30 – 09:30<br>HLs: 08/10 20:35              |  |
| 💿 motorsport.tv           | Pan-Europe     | OTT<br>Potential Reach: TBC            | Live & Highlights                                      | Full Race and Qualification Live<br>HLs: 08/10 15:00 |  |
| 💿 motorsport.tv           | France         | OTT<br>Potential Reach: TBC            | Live & Highlights                                      | Full Race and Qualification Live<br>HLs: 08/10 15:00 |  |
| o motorsport.tv           | Russia         | Pay TV and OTT<br>Potential Reach: TBC | Live & Highlights                                      | Full Race and Qualification Live<br>HLs: 08/10 16:00 |  |
| 💿 motorsport.tv           | United Kingdom | OTT<br>Potential Reach: TBC            | Live & Highlights                                      | Full Race and Qualification Live<br>HLs: 08/10 14:00 |  |
|                           |                |                                        |                                                        | to and                                               |  |

| Broadcaster                   | Territories  | Info                                  | LIVE // HIGHLIGHTS // NEWS<br>Local time unless stated |                                                                          |  |
|-------------------------------|--------------|---------------------------------------|--------------------------------------------------------|--------------------------------------------------------------------------|--|
| EUROPEAN BROADCASTERS         |              |                                       |                                                        |                                                                          |  |
|                               | Belgium      | Free-to-Air<br>Potential Reach: 10.4m | Live & Highlights                                      | Full Race Live on RTBF Auvio<br>HLs: TBC                                 |  |
|                               | Denmark      | Pay TV<br>Potential Reach: 2.5m       | Live & Highlights                                      | Full Race Live<br>HLs: TBC                                               |  |
| la chaine <i>L'ÉQUIPE</i>     | France       | Free-to-Air<br>Potential Reach: 58m   | Live & Highlights                                      | Full Race delayed: 08:00 – 15:00<br>CET                                  |  |
| sport1                        | Germany/DACH | Free-to-Air<br>Potential Reach: 72m   | Live & Highlights                                      | Live: 03:55 – 08:00                                                      |  |
| sport                         | Germany/DACH | Free-to-Air<br>Potential Reach: 72m   | Live & Highlights                                      | Full Race Live & delayed 08/10<br>HLs: 08/10 00:45 (multiple<br>repeats) |  |
| n-tv<br>Der Nachrichtensender | Germany/DACH | Free-to-Air<br>Potential Reach: TBC   | News                                                   | ТВС                                                                      |  |
| ACTION 24                     | Greece       | Pay TV<br>Potential Reach: TBC        | Highlights                                             | HLs: 13/10 19:00                                                         |  |
| RTL7///                       | Netherlands  | Free-to-Air<br>Potential Reach: 15.5m | Highlights                                             | HLs: 13/10 16:00 & 19/10 16:00                                           |  |
|                               | Netherlands  | Pay TV<br>Potential Reach: tbc        | Live & Highlights                                      | Full Race Live<br>HLs: 09/10 21:00 (multiple<br>repeats)                 |  |
|                               |              |                                       |                                                        | × jr                                                                     |  |

| Broadcaster      | Territories                   | Info                                 | LIVE // HIGHLIGHTS // NEWS<br>Local time unless stated |                                                                                     |  |
|------------------|-------------------------------|--------------------------------------|--------------------------------------------------------|-------------------------------------------------------------------------------------|--|
|                  | PAN-ASIA-PACIFIC BROADCASTERS |                                      |                                                        |                                                                                     |  |
| <b>ZUROSPORT</b> | Pan-APAC                      | Pay TV<br>Potential Reach: 50m       | Live & Highlights                                      | Full Race Live                                                                      |  |
| FOX              | Pan-APAC                      | Pay TV<br>Potential Reach: tbc       | Highlights                                             | HLs: 16/10 20:00 (multiple repeats)                                                 |  |
|                  | AS                            | IA-PACIFIC BROADCASTER               | S                                                      |                                                                                     |  |
| <b>ZUROSPORT</b> | Australia                     | Pay TV<br>Potential Reach: 2.3m      | Live & Highlights                                      | Full Race Live                                                                      |  |
|                  | China                         | Free TV<br>Potential Reach: 1bn      | News                                                   | ТВС                                                                                 |  |
|                  | India                         | Pay TV<br>Potential Reach: tbc       | Live & Highlights                                      |                                                                                     |  |
| SIE              | China & South Korea           | Pay TV<br>Potential Reach: tbc       | Highlights                                             | HLs: 14/10 09:00 (multiple repeats)                                                 |  |
|                  | Japan                         | BS/CS<br>Potential Reach: tbc        | Live & Highlights                                      | Full Race Live & Qualification<br>delayed<br>HLs: 13/10 07:00 (multiple<br>repeats) |  |
| BS FUJI          | Japan                         | Free-to-Air<br>Potential Reach: 110m | Highlights                                             |                                                                                     |  |
|                  |                               |                                      |                                                        | to and                                                                              |  |

| Broadcaster                      | Territories                   | Info                             | LIVE // HIGHLIGHTS // NEWS<br>Local time unless stated |                                                      |  |
|----------------------------------|-------------------------------|----------------------------------|--------------------------------------------------------|------------------------------------------------------|--|
| INTERNET/OTT/MOBILE BROADCASTERS |                               |                                  |                                                        |                                                      |  |
|                                  | Pan-Europe & Pan-Asia-Pacific | OTT<br>Potential Reach: tbc      | Live & Highlights                                      | Full Race Live                                       |  |
| Later A                          | Worldwide                     | FIA WEC Official App             | Live & Highlights                                      | Live Race & Official Timekeeping                     |  |
| sport1                           | Germany                       | Internet<br>Potential reach: tbc | Live & Highlights                                      | Full Race Live                                       |  |
|                                  | Belgium                       | Internet<br>Potential reach: tbc | Live & Highlights                                      | Full Race Live                                       |  |
| T2/PLAY                          | Denmark                       | Internet<br>Potential reach: tbc | Live & Highlights                                      | Full Race Live                                       |  |
| L'ÉOUIPE-FR                      | France                        | Internet<br>Potential reach: tbc | Live & Highlights                                      | Full Race delayed: 08:00 – 15:00<br>CET              |  |
| (BT Sport                        | ик                            | OTT<br>Potential reach: tbc      | Live & Highlights                                      | Full Race Live                                       |  |
| i motorsport.tv                  | Pan-Europe                    | Internet<br>Potential Reach: tbc | Live & Highlights                                      | Full Race and Qualification Live<br>HLs: 08/10 15:00 |  |
|                                  | USA & Canada                  | OTT<br>Potential reach: tbc      | Live & Highlights                                      | Full Race and Qualification Live                     |  |
|                                  | Netherlands                   | OTT<br>Potential reach: tbc      | Live & Highlights                                      | Full Race Live                                       |  |
|                                  | See.                          |                                  |                                                        |                                                      |  |