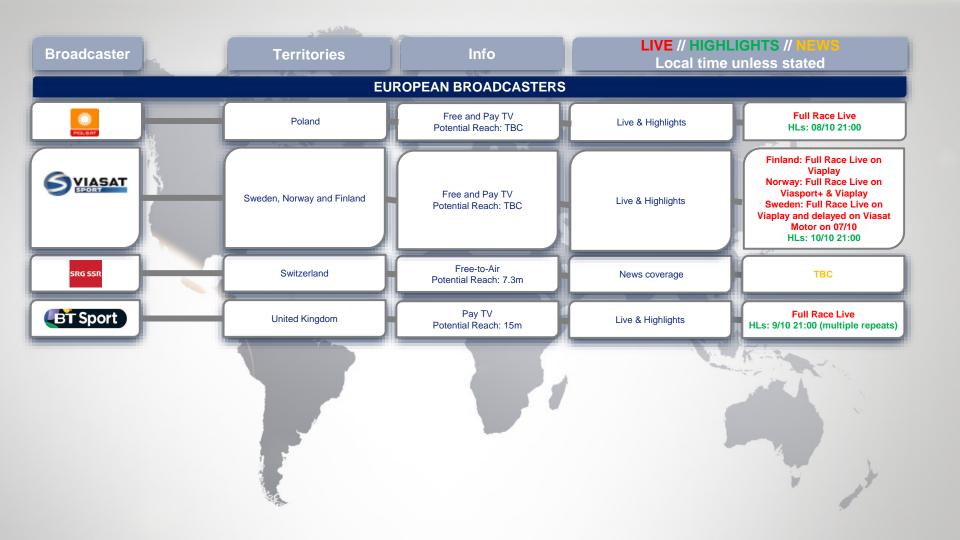

| Broadcaster                   | Territories  | Info                                  | LIVE // HIGHLIGHTS // NEWS<br>Local time unless stated |                                                                          |  |
|-------------------------------|--------------|---------------------------------------|--------------------------------------------------------|--------------------------------------------------------------------------|--|
| EUROPEAN BROADCASTERS         |              |                                       |                                                        |                                                                          |  |
|                               | Belgium      | Free-to-Air<br>Potential Reach: 10.4m | Live & Highlights                                      | Full Race Live on RTBF Auvio<br>HLs: TBC                                 |  |
|                               | Denmark      | Pay TV<br>Potential Reach: 2.5m       | Live & Highlights                                      | Full Race Live<br>HLs: TBC                                               |  |
| la chaine <i>L'ÉQUIPE</i>     | France       | Free-to-Air<br>Potential Reach: 58m   | Live & Highlights                                      | Full Race delayed: 08:00 – 15:00<br>CET                                  |  |
| sport1                        | Germany/DACH | Free-to-Air<br>Potential Reach: 72m   | Live & Highlights                                      | Live: 03:55 – 08:00                                                      |  |
| sport                         | Germany/DACH | Free-to-Air<br>Potential Reach: 72m   | Live & Highlights                                      | Full Race Live & delayed 08/10<br>HLs: 08/10 00:45 (multiple<br>repeats) |  |
| n-tv<br>Der Nachrichtensender | Germany/DACH | Free-to-Air<br>Potential Reach: TBC   | News                                                   | ТВС                                                                      |  |
| ACTION 24                     | Greece       | Pay TV<br>Potential Reach: TBC        | Highlights                                             | HLs: 13/10 19:00                                                         |  |
| RTL7///                       | Netherlands  | Free-to-Air<br>Potential Reach: 15.5m | Highlights                                             | HLs: 13/10 16:00 & 19/10 16:00                                           |  |
|                               | Netherlands  | Pay TV<br>Potential Reach: tbc        | Live & Highlights                                      | Full Race Live<br>HLs: 09/10 21:00 (multiple<br>repeats)                 |  |
|                               |              |                                       |                                                        | × jr                                                                     |  |