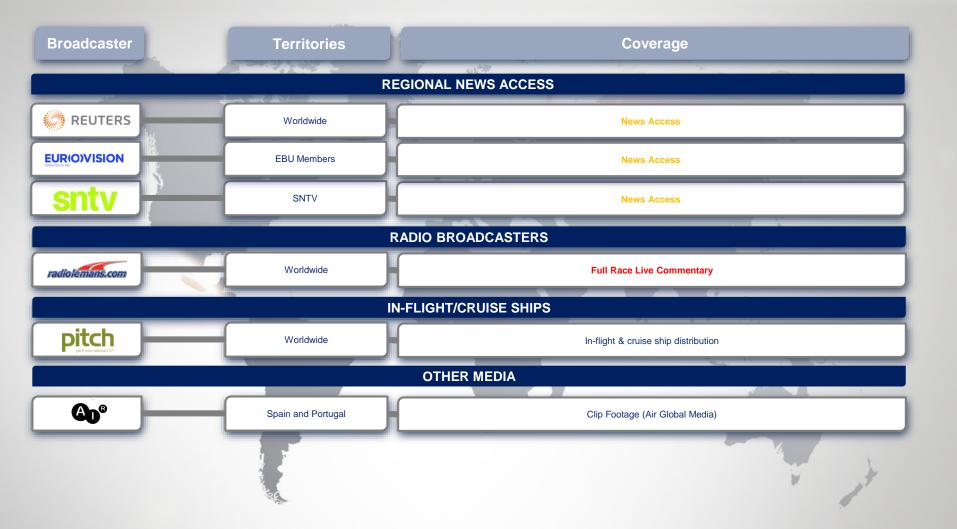

# **INTERNET/OTT/MOBILE BROADCASTERS**

**≠**EUROSPORT PLAYER



sport1





L'ÉOUIPE.FR









Pan-Europe & Pan-Asia-Pacific

Worldwide

Germany

Belgium

Denmark

France

UK

Pan-Europe

USA & Canada

Netherlands

OTT Potential Reach: tbc

FIA WEC Official App

Internet Potential reach: tbc

Internet Potential reach: tbc

Internet Potential reach: tbc

Internet Potential reach: tbc

OTT Potential reach: tbc

Internet Potential Reach: tbc

OTT Potential reach: tbc

OTT Potential reach: tbc Live

Live

Live

Live

Live

Live

Live

Live

Live

Live Race & Official Timekeeping

**Full Race Live** 

**Full Race Live** 

**Full Race Live** 

**Full Race Live** 

Live **Full Race Live** 

**Full Race Live** 

**Full Race and Qualification Live** 

**Full Race Live** 

**Full Race Live**