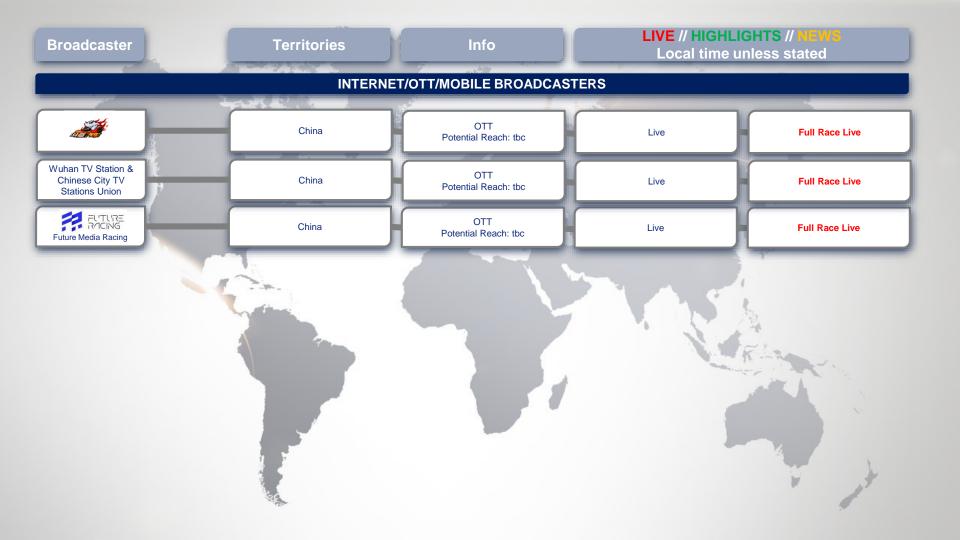

## **INTERNET/OTT/MOBILE BROADCASTERS**

**≠**EUROSPORT PLAYER

sport1

L'ÉOUIPE.FR

Pan-Europe & Pan-Asia-Pacific

Worldwide

Germany

Belgium

Denmark

France

UK

Pan-Europe

USA & Canada

Netherlands

OTT Potential Reach: tbc

FIA WEC Official App

Internet Potential reach: tbc

Internet Potential reach: tbc

Internet Potential reach: tbc

Internet Potential reach: tbc

OTT Potential reach: tbc

Internet Potential Reach: tbc

OTT Potential reach: tbc

OTT Potential reach: tbc Live

Live

Live

Live

Live

Live

Live

Live

Live

Live Race & Official Timekeeping

**Full Race Live** 

**Full Race Live** 

**Full Race Live** 

**Full Race Live** 

Live **Full Race Live** 

**Full Race Live** 

**Full Race and Qualification Live** 

**Full Race Live** 

**Full Race Live** 