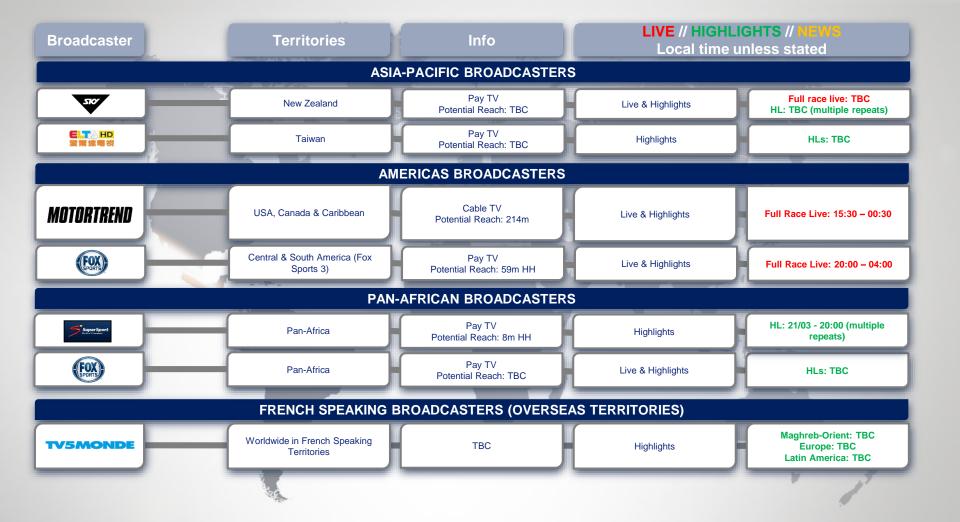

| Broadcaster                   | Territories | Info                                 | LIVE // HIGHLIGHTS // NEWS<br>Local time unless stated |                                                        |  |  |  |
|-------------------------------|-------------|--------------------------------------|--------------------------------------------------------|--------------------------------------------------------|--|--|--|
| PAN-ASIA-PACIFIC BROADCASTERS |             |                                      |                                                        |                                                        |  |  |  |
| ≠EUROSPORT                    | Pan-APAC    | Pay TV<br>Potential Reach: 50m       | Live & Highlights                                      | Full race live: 03:45 – 10:00<br>HL: 18/03 10:00       |  |  |  |
| (FOX)                         | Pan-APAC    | Pay TV<br>Potential Reach: tbc       | Highlights                                             | HL: TBC (multiple repeats)                             |  |  |  |
| ASIA-PACIFIC BROADCASTERS     |             |                                      |                                                        |                                                        |  |  |  |
| ≠EUROSPORT                    | Australia   | Pay TV<br>Potential Reach: 2.3m      | Live & Highlights                                      | Full race live: 07:30 – 15:30<br>HLs: multiple repeats |  |  |  |
| ₩/SBS                         | Australia   | Free TV<br>Potential Reach: 24.3m    | Highlights                                             | HL: TBC on "Speedweek"                                 |  |  |  |
| FOX                           | Australia   | Pay TV<br>Potential Reach: tbc       | Highlights                                             | HL: TBC on "Speedweek"                                 |  |  |  |
| CCTV 5                        | China       | Free TV<br>Potential Reach: 1bn      | News                                                   | News: TBC                                              |  |  |  |
| Sipna 新規國<br>sina.com.cn      | China       | sina.com.cn<br>Potential Reach: tbc  | Live & Highlights                                      | Full Race Live: TBC                                    |  |  |  |
| Tencent 腾讯                    | China       | IPTV<br>Potential Reach: tbc         | Live & Highlights                                      | Full Race Live: TBC                                    |  |  |  |
| SPORTS                        | Japan       | BS/CS<br>Potential Reach: tbc        | Live & Highlights                                      | Full Race Live: 04:30 – 13:15                          |  |  |  |
| BS FUJI                       | Japan       | Free-to-Air<br>Potential Reach: 110m | Highlights                                             | HL: 31/03: 25:45                                       |  |  |  |

Broadcaster

**Territories** 

Info

LIVE // HIGHLIGHTS // NEWS Local time unless stated