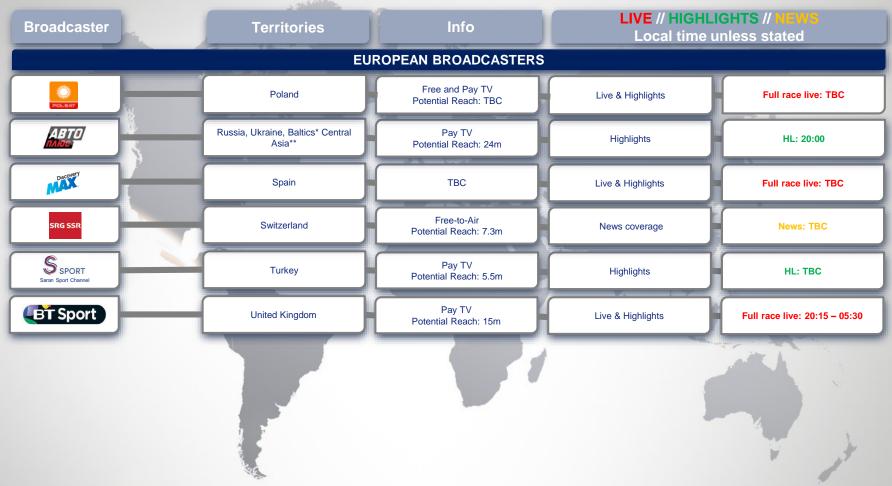

## **2018 BROADCAST PARTNERS**

|                           | 3 36444                                  | _                                       |                                                     |                                                                                                                          |  |  |  |
|---------------------------|------------------------------------------|-----------------------------------------|-----------------------------------------------------|--------------------------------------------------------------------------------------------------------------------------|--|--|--|
| Broadcaster               | Territories                              | Info                                    | LIVE // HIGHLIGHTS // NEWS Local time unless stated |                                                                                                                          |  |  |  |
| EUROPEAN BROADCASTERS     |                                          |                                         |                                                     |                                                                                                                          |  |  |  |
| rtbre                     | Belgium                                  | Free-to-Air<br>Potential Reach: 10.4m   | Live & Highlights                                   | Full Race Live on RTBF Auvio<br>HL: 18/03 23:00                                                                          |  |  |  |
| FOX                       | Cyprus, Greece, Israel, Malta and Turkey | Pay-TV<br>Potential Reach: TBC          | Live & Highlights                                   | HLs: TBC                                                                                                                 |  |  |  |
| T/2/SPORT                 | Denmark                                  | Pay TV<br>Potential Reach: 2.5m         | Live & Highlights                                   | Full Race Live on TV2 PLAY and on TV 22:00 – 04:00 HLs: 16.03                                                            |  |  |  |
| la chaine <i>L'ÉQUIPE</i> | France                                   | Free-to-Air<br>Potential Reach: 58m     | Live & Highlights                                   | Live: 21:00 – 22:30 and 08:00 –<br>10:00 (delayed)                                                                       |  |  |  |
| sport1                    | Germany/DACH                             | Free-to-Air<br>Potential Reach: 72m     | Live & Highlights                                   | Live: 23:45 – 00:45                                                                                                      |  |  |  |
| sport#                    | Germany/DACH                             | Free-to-Air<br>Potential Reach: 72m     | Live & Highlights                                   | Live: 20:30 – 23:30                                                                                                      |  |  |  |
| ACTION 24                 | Greece                                   | Pay TV<br>Potential Reach: TBC          | Highlights                                          | HL: 16/03 17:00                                                                                                          |  |  |  |
| RTL7///                   | Netherlands                              | Free-to-Air<br>Potential Reach: 15.5m   | Highlights                                          | 24/03 16:00 & 30/03 16:00                                                                                                |  |  |  |
| Ziggo                     | Netherlands                              | Pay TV<br>Potential Reach: tbc          | Live & Highlights                                   | Full Race Live: 21:00 – 04:00<br>HL: 20/3 22:30 (multiple repeats)                                                       |  |  |  |
| S VIASAT                  | Norway, Sweden and Finland               | Free and Pay TV<br>Potential Reach: TBC | Live & Highlights                                   | Norway: Full Race Live on<br>Viasport 2<br>Sweden: Full Race Live on<br>Viaplay<br>Finland: Full Race Live on<br>Viaplay |  |  |  |

<sup>\*</sup>Baltics: Estonia. Latvia and Lithuania

<sup>\*\*</sup>Central Asia territories: Armenia, Azerbaijan, Belarus, Kazakhstan, Kyrgyzstan, Moldova, Tajikistan, Turkmenistan, Uzbekistan, Georgia,