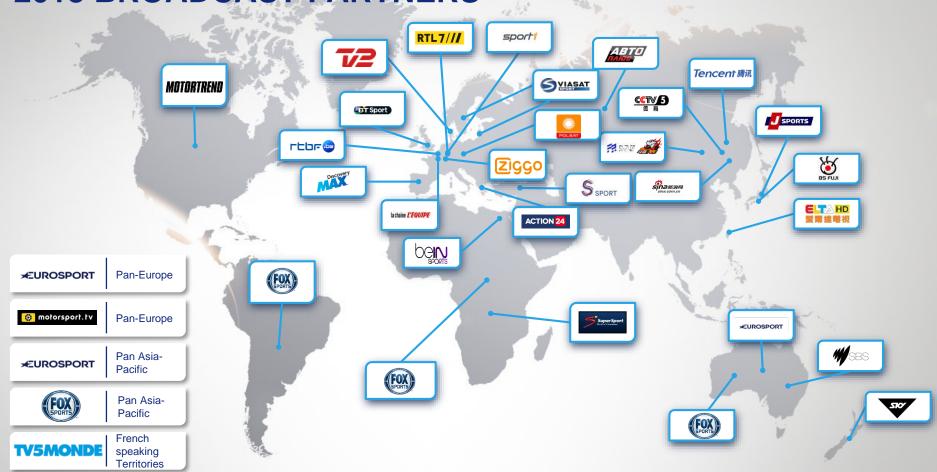

## **2018 BROADCAST PARTNERS**

|                           | 3 36444                                  | _                                       |                                                     |                                                                                                                          |  |  |  |
|---------------------------|------------------------------------------|-----------------------------------------|-----------------------------------------------------|--------------------------------------------------------------------------------------------------------------------------|--|--|--|
| Broadcaster               | Territories                              | Info                                    | LIVE // HIGHLIGHTS // NEWS Local time unless stated |                                                                                                                          |  |  |  |
| EUROPEAN BROADCASTERS     |                                          |                                         |                                                     |                                                                                                                          |  |  |  |
| rtbre                     | Belgium                                  | Free-to-Air<br>Potential Reach: 10.4m   | Live & Highlights                                   | Full Race Live on RTBF Auvio<br>HL: 18/03 23:00                                                                          |  |  |  |
| FOX                       | Cyprus, Greece, Israel, Malta and Turkey | Pay-TV<br>Potential Reach: TBC          | Live & Highlights                                   | HLs: TBC                                                                                                                 |  |  |  |
| T/2/SPORT                 | Denmark                                  | Pay TV<br>Potential Reach: 2.5m         | Live & Highlights                                   | Full Race Live on TV2 PLAY and on TV 22:00 – 04:00 HLs: 16.03                                                            |  |  |  |
| la chaine <i>L'ÉQUIPE</i> | France                                   | Free-to-Air<br>Potential Reach: 58m     | Live & Highlights                                   | Live: 21:00 – 22:30 and 08:00 –<br>10:00 (delayed)                                                                       |  |  |  |
| sport1                    | Germany/DACH                             | Free-to-Air<br>Potential Reach: 72m     | Live & Highlights                                   | Live: 23:45 – 00:45                                                                                                      |  |  |  |
| sport#                    | Germany/DACH                             | Free-to-Air<br>Potential Reach: 72m     | Live & Highlights                                   | Live: 20:30 – 23:30                                                                                                      |  |  |  |
| ACTION 24                 | Greece                                   | Pay TV<br>Potential Reach: TBC          | Highlights                                          | HL: 16/03 17:00                                                                                                          |  |  |  |
| RTL7///                   | Netherlands                              | Free-to-Air<br>Potential Reach: 15.5m   | Highlights                                          | 24/03 16:00 & 30/03 16:00                                                                                                |  |  |  |
| Ziggo                     | Netherlands                              | Pay TV<br>Potential Reach: tbc          | Live & Highlights                                   | Full Race Live: 21:00 – 04:00<br>HL: 20/3 22:30 (multiple repeats)                                                       |  |  |  |
| S VIASAT                  | Norway, Sweden and Finland               | Free and Pay TV<br>Potential Reach: TBC | Live & Highlights                                   | Norway: Full Race Live on<br>Viasport 2<br>Sweden: Full Race Live on<br>Viaplay<br>Finland: Full Race Live on<br>Viaplay |  |  |  |

| Broadcaster                   | Territories | Info                                 | LIVE // HIGHLIGHTS // NEWS<br>Local time unless stated |                                                        |  |  |  |
|-------------------------------|-------------|--------------------------------------|--------------------------------------------------------|--------------------------------------------------------|--|--|--|
| PAN-ASIA-PACIFIC BROADCASTERS |             |                                      |                                                        |                                                        |  |  |  |
| ≠EUROSPORT                    | Pan-APAC    | Pay TV<br>Potential Reach: 50m       | Live & Highlights                                      | Full race live: 03:45 – 10:00<br>HL: 18/03 10:00       |  |  |  |
| (FOX)                         | Pan-APAC    | Pay TV<br>Potential Reach: tbc       | Highlights                                             | HL: TBC (multiple repeats)                             |  |  |  |
| ASIA-PACIFIC BROADCASTERS     |             |                                      |                                                        |                                                        |  |  |  |
| ≠EUROSPORT                    | Australia   | Pay TV<br>Potential Reach: 2.3m      | Live & Highlights                                      | Full race live: 07:30 – 15:30<br>HLs: multiple repeats |  |  |  |
| ₩/SBS                         | Australia   | Free TV<br>Potential Reach: 24.3m    | Highlights                                             | HL: TBC on "Speedweek"                                 |  |  |  |
| FOX                           | Australia   | Pay TV<br>Potential Reach: tbc       | Highlights                                             | HL: TBC on "Speedweek"                                 |  |  |  |
| CCTV 5                        | China       | Free TV<br>Potential Reach: 1bn      | News                                                   | News: TBC                                              |  |  |  |
| Sipna 新規國<br>sina.com.cn      | China       | sina.com.cn<br>Potential Reach: tbc  | Live & Highlights                                      | Full Race Live: TBC                                    |  |  |  |
| Tencent 腾讯                    | China       | IPTV<br>Potential Reach: tbc         | Live & Highlights                                      | Full Race Live: TBC                                    |  |  |  |
| SPORTS                        | Japan       | BS/CS<br>Potential Reach: tbc        | Live & Highlights                                      | Full Race Live: 04:30 – 13:15                          |  |  |  |
| BS FUJI                       | Japan       | Free-to-Air<br>Potential Reach: 110m | Highlights                                             | HL: 31/03: 25:45                                       |  |  |  |

## **INTERNET/OTT/MOBILE BROADCASTERS**

**≠**EUROSPORT PLAYER

sport1

L'ÉOUIPE.FR

Pan-Europe & Pan-Asia-Pacific

Worldwide

Germany

Belgium