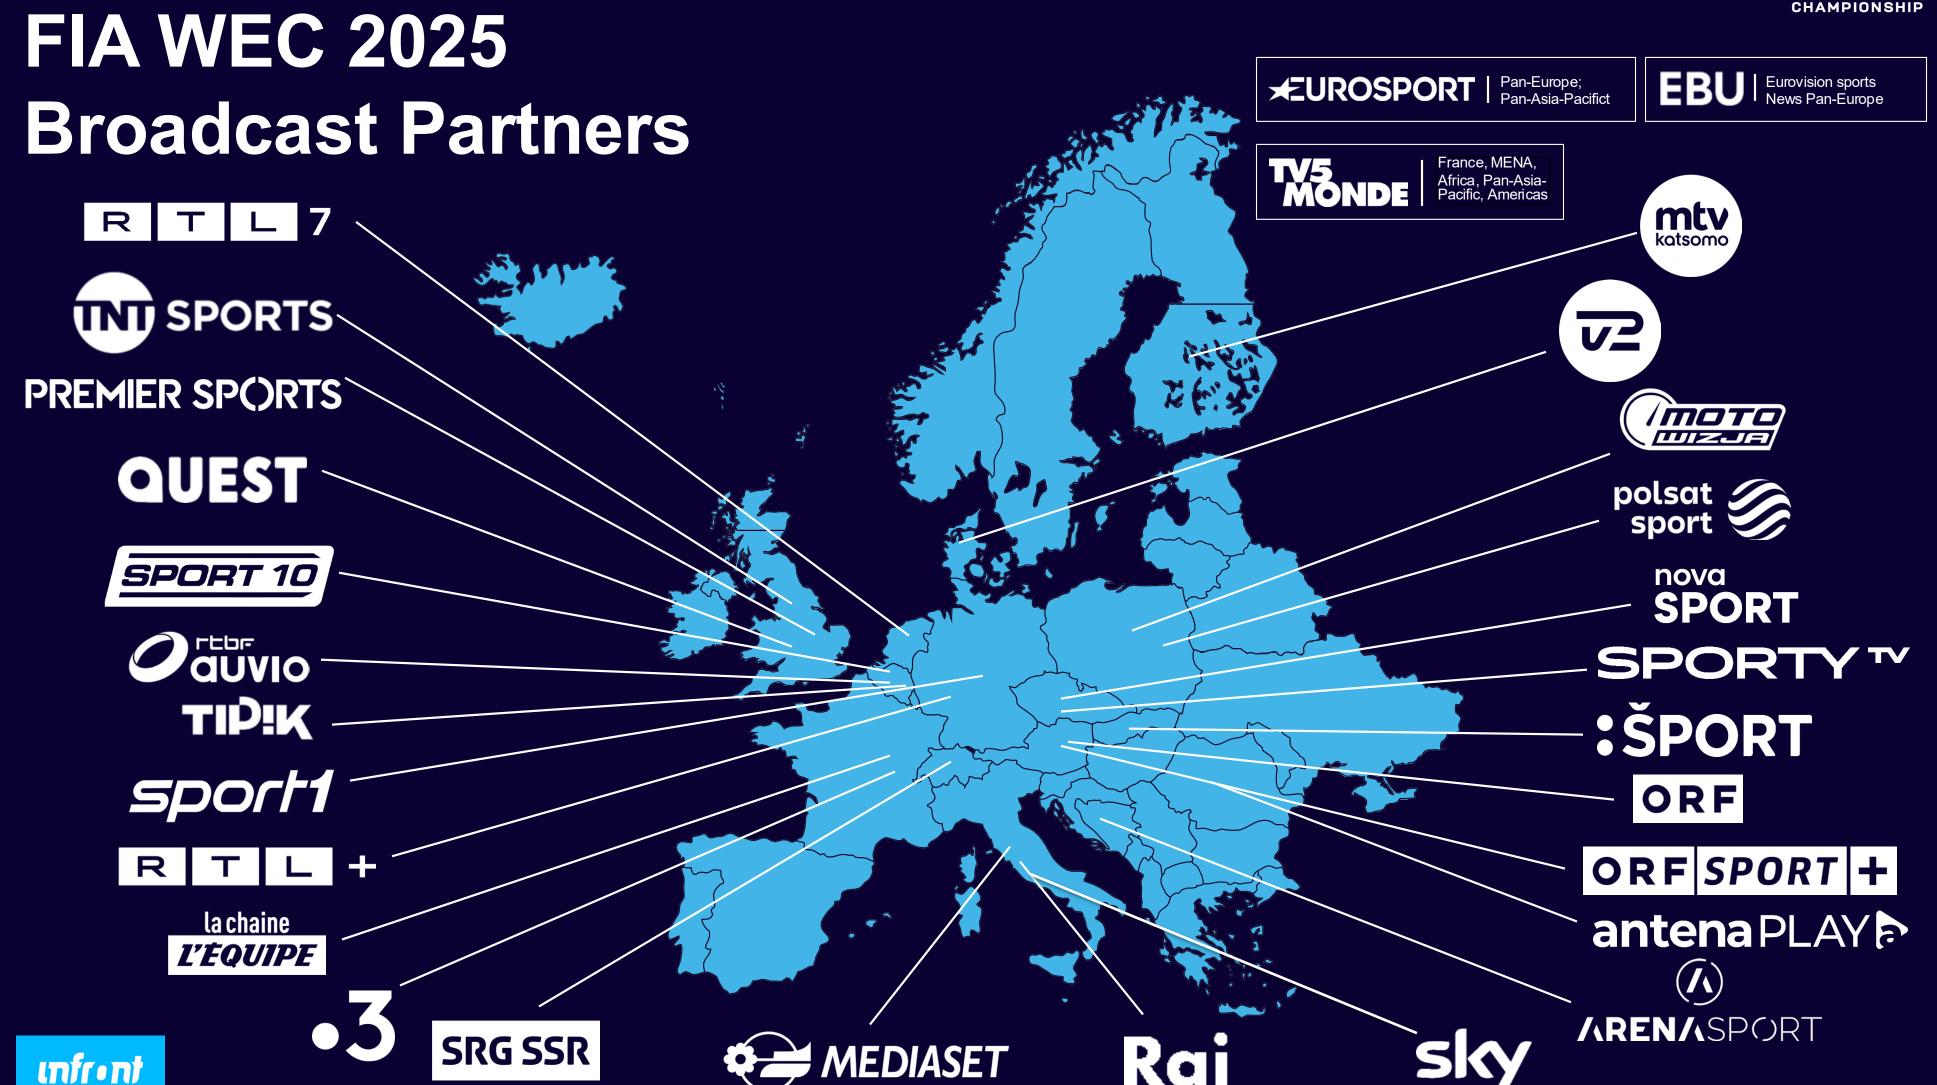

unfr•nt

| Territories                    | Broadcaster               | Info        |      | Local time unless stated                               |
|--------------------------------|---------------------------|-------------|------|--------------------------------------------------------|
|                                |                           |             | Live | FP 1 on 11/06 14:00-17:15 on Eurosport 2               |
|                                |                           |             | Live | Qualification Race on 11/06 18:45-20:15 on Eurosport 1 |
|                                |                           |             | Live | FP2 on 11/06 21:45-00:15 on Eurosport 1                |
| Pan-Europe                     |                           | Pay TV      | Live | FP3 on 12/06 14:45-18:00 on Eurosport 1                |
| (excluding FRA, GER, NED, UK)  | <b>≠</b> EUROSPORT        | r dy r v    | Live | HyperPole on 12/06 19:45-22:25 on Eurosport 1          |
|                                |                           |             | Live | FP4 on 12/06 22:45-00:15 on Eurosport 1                |
|                                |                           |             | Live | Warm-up on 14/06 11:45 - 12:25 on Eurosport 1          |
|                                |                           |             | Live | Full Race on 14-15/06 15:00-17:00 on Eurosport 1       |
| Dan Europa                     |                           | Pay Digital | Live | FP 1 on 11/06 14:00-17:15 on Player                    |
|                                |                           |             | Live | Qualification Race on 11/06 18:45-20:15 on Player      |
|                                |                           |             | Live | FP2 on 11/06 21:45-00:15 on Player                     |
| Pan-Europe                     | ATUDOCOODT DIVIGO         |             | Live | FP3 on 12/06 14:45-18:00 on Player                     |
| (ALB, CYP, GRE, ISL, ISR, LIE, | <b>≠</b> EUROSPORT PLAYER |             | Live | HyperPole on 12/06 19:45-22:25 on Player               |
| LUX, MLT, SUI, TUR)            |                           |             | Live | FP4 on 12/06 22:45-00:15 on Player                     |
|                                |                           |             | Live | Warm-up on 14/06 11:45 - 12:25 on Player               |
|                                |                           |             | Live | Full Race on 14-15/06 15:00-17:00 on Player            |
|                                |                           |             | Live | FP 1 on 11/06 14:00-17:15 on Discovery+                |
|                                |                           |             | Live | Qualification Race on 11/06 18:45-20:15 on Discovery+  |
| Dan E                          |                           |             | Live | FP2 on 11/06 21:45-00:15 on Discovery+                 |
| Pan-Europe                     |                           | Doy Digital | Live | FP3 on 12/06 14:45-18:00 on Discovery+                 |
| ARM, AUT, AZE, EST, GBR, GEO,  | discovery+                | Pay Digital | Live | HyperPole on 12/06 19:45-22:25 on Discovery+           |
| GER, IRL, ITA, LAT, LTU, UKR)  |                           |             | Live | FP4 on 12/06 22:45-00:15 on Discovery+                 |
|                                |                           |             | Live | Warm-up on 14/06 11:45 - 12:25 on Discovery+           |
|                                |                           |             | Live | Full Race on 14-15/06 15:00-17:00 on Discovery+        |

| Territories                                                                                                                             | Broadcaster | Info         |                                                      | Local time unless stated                                                                                                                                                                                                                                                                             |
|-----------------------------------------------------------------------------------------------------------------------------------------|-------------|--------------|------------------------------------------------------|------------------------------------------------------------------------------------------------------------------------------------------------------------------------------------------------------------------------------------------------------------------------------------------------------|
| Pan-Europe (AND, BEL, BES, BIH, BUL, CRO, CZE, DEN, ESP, FIN,FRA, HUN, KOS, MDA, MKD, MNE, NED, NOR, POL, POR, ROU, SLO, SRB, SVK, SWE) | mex         | Pay Digital  | Live<br>Live<br>Live<br>Live<br>Live<br>Live<br>Live | FP 1 on 11/06 14:00-17:15 on Max Qualification Race on 11/06 18:45-20:15 on Max FP2 on 11/06 21:45-00:15 on Max FP3 on 12/06 14:45-18:00 on Max HyperPole on 12/06 19:45-22:25 on Max FP4 on 12/06 22:45-00:15 on Max Warm-up on 14/06 11:45 - 12:25 on Max Full Race on 14-15/06 15:00-17:00 on Max |
| Belgium                                                                                                                                 | TIP!K       | Free-to-Air  | Live<br>Live<br>Live<br>Live                         | Race Part 1 on 14/06 15:30-17:30 on TIPIK Race Part 2 on 14/06 23:00-00:00 on TIPIK Race Part 3 on 15/06 10:00-11:30 on TIPIK Race Part 4 on 15/06 15:00-16:30 on TIPIK                                                                                                                              |
| Belgium                                                                                                                                 | CUVIO       | Free Digital | Live<br>Live                                         | Qualification on 13/06 on AUVIO<br>Full Race on 14-15/06 15:30-16:30 on AUVIO                                                                                                                                                                                                                        |
| Denmark                                                                                                                                 |             | Free-to-Air  | Live                                                 | Full race, with interruptions on 14-15/06 15:00-17:04 on TV2                                                                                                                                                                                                                                         |
| Denmark                                                                                                                                 | Play        | Pay Digital  | Live                                                 | Full race on 14-15/06 15:00-17:04 on TV2 PLAY                                                                                                                                                                                                                                                        |

| Territories | Broadcaster               | Info         |                                                      | Local time unless stated                                                                                                                                                                                                                                                                                                                                             |
|-------------|---------------------------|--------------|------------------------------------------------------|----------------------------------------------------------------------------------------------------------------------------------------------------------------------------------------------------------------------------------------------------------------------------------------------------------------------------------------------------------------------|
| Denmark     | (6)                       | Pay TV       | Live<br>Live                                         | Race Part 1 on 14/06 15:00-19:00 on 6'eren<br>Race Part 2 on 14/06-15/05 22:00-17:00 on 6'eren                                                                                                                                                                                                                                                                       |
| France      | la chaine <i>L'ÉQUIPE</i> | Free-to-Air  | Live<br>Live                                         | Race Part 1 on 14/06 08:35-02:00 on L'Equipe<br>Race Part 2 on 15/06 05:30-18:00 on L'Equipe                                                                                                                                                                                                                                                                         |
| France      | L'EOUIPE.FR               | Free Digital | Live<br>Live                                         | Race Part 1 on 14/06 08:35-02:00 on Lequipe.fr<br>Race Part 2 on 15/06 05:30-18:00 on Lequipe.fr                                                                                                                                                                                                                                                                     |
| France      | <b>≠</b> EUROSPORT        | Pay TV       | Live<br>Live<br>Live<br>Live<br>Live<br>Live<br>Live | FP 1 on 11/06 14:00-17:15 on Eurosport 2 Qualification Race on 11/06 18:45-20:15 on Eurosport 1 FP2 on 11/06 21:45-00:15 on Eurosport 1 FP3 on 12/06 14:45-18:00 on Eurosport 1 HyperPole on 12/06 19:45-22:25 on Eurosport 1 FP4 on 12/06 22:45-00:15 on Eurosport 1 Warm-up on 14/06 11:45 - 12:25 on Eurosport 1 Full Race on 14-15/06 15:00-17:00 on Eurosport 1 |

| Territories              | Broadcaster      | Info                                                                           |                                              | Local time unless stated                                                                                                                                                                                                                                                                                            |
|--------------------------|------------------|--------------------------------------------------------------------------------|----------------------------------------------|---------------------------------------------------------------------------------------------------------------------------------------------------------------------------------------------------------------------------------------------------------------------------------------------------------------------|
| Germany / DACH           | <b>ÆUROSPORT</b> | Pay TV Free-to-Air Free-to-Air Free-to-Air Free-to-Air Free-to-Air Free-to-Air | Live<br>Live<br>Live<br>Live<br>Live<br>Live | FP 1 on 11/06 14:00-17:15 on Eurosport 2 Qualification Race on 11/06 18:45-20:15 on Eurosport 1 FP2 on 11/06 21:45-00:15 on Eurosport 1 FP3 on 12/06 14:45-18:00 on Eurosport 1 HyperPole on 12/06 19:45-22:25 on Eurosport 1 FP4 on 12/06 22:45-00:15 on Eurosport 1 Warm-up on 14/06 11:45 - 12:25 on Eurosport 1 |
| Germany                  | RTLNITRO         | Free-to-Air<br>Free-to-Air                                                     | Live<br>Live                                 | Full Race on 14-15/06 15:00-17:00 on Eurosport 1  Full Race on 14-15/06 14:45-16:45 on RTL Nitro                                                                                                                                                                                                                    |
| Germany                  | R T              | Pay Digital                                                                    | Live                                         | Full Race on 14-15/06 14:45-16:45 on RTL+                                                                                                                                                                                                                                                                           |
| Netherlands & Luxembourg | RTL7             | Free-to-Air                                                                    | Live                                         | Full Race on 14-15/06 16:00-16:30 on RTL 7                                                                                                                                                                                                                                                                          |
| Netherlands              | videoland.       | Pay Digital                                                                    | Live                                         | Full Race on 14-15/06 16:00-16:30 on Videoland                                                                                                                                                                                                                                                                      |

| Territories | Broadcaster        | Info        |      | Local time unless stated                                |
|-------------|--------------------|-------------|------|---------------------------------------------------------|
|             |                    |             | Live | FP 1 on 11/06 14:00-17:15 on Eurosport 2                |
|             |                    |             | Live | Qualification Race on 11/06 18:45-20:15 on Eurosport 1  |
|             |                    |             | Live | FP2 on 11/06 21:45-00:15 on Eurosport 1                 |
| Notharlanda |                    | Doy TV      | Live | FP3 on 12/06 14:45-18:00 on Eurosport 1                 |
| Netherlands | <b>≠</b> EUROSPORT | Pay TV      | Live | HyperPole on 12/06 19:45-22:25 on Eurosport 1           |
|             |                    |             | Live | FP4 on 12/06 22:45-00:15 on Eurosport 1                 |
|             |                    |             | Live | Warm-up on 14/06 11:45 - 12:25 on Eurosport 1           |
|             |                    |             | Live | Full Race on 14-15/06 15:00-17:00 on Eurosport 1        |
|             |                    | Pay TV      | Live | FP 1 on 11/06 12:00-15:15 on TNT Sports 2               |
|             |                    |             | Live | Qualification Race on 11/06 16:45-18:15 on TNT Sports 2 |
|             |                    |             | Live | FP2 on 11/06 19:45-22:15 on TNT Sports 3                |
| UK          | <b>SPORTS</b>      |             | Live | FP3 on 12/06 12:45-16:00 on TNT Sports 2                |
| UK          | THE SPORTS         |             | Live | HyperPole on 12/06 17:45-20:25 on TNT Sports 3          |
|             |                    |             | Live | FP4 on 12/06 20:45-22:15 on TNT Sports 3                |
|             |                    |             | Live | Warm-up on 14/06 09:45 - 10:25 on TNT Sports 4          |
|             |                    |             | Live | Full Race on 14-15/06 13:00-15:00 on TNT Sports 4       |
|             |                    |             |      |                                                         |
| UK          | QUEST              | Free-to-Air | Live | Race Part 1 on 14/06 15:00-17:00 on Quest               |
| UK          | MUEDI              | FIEE-10-AII | Live | Race Part 2 on 15/06 13:00-15:00 on Quest               |