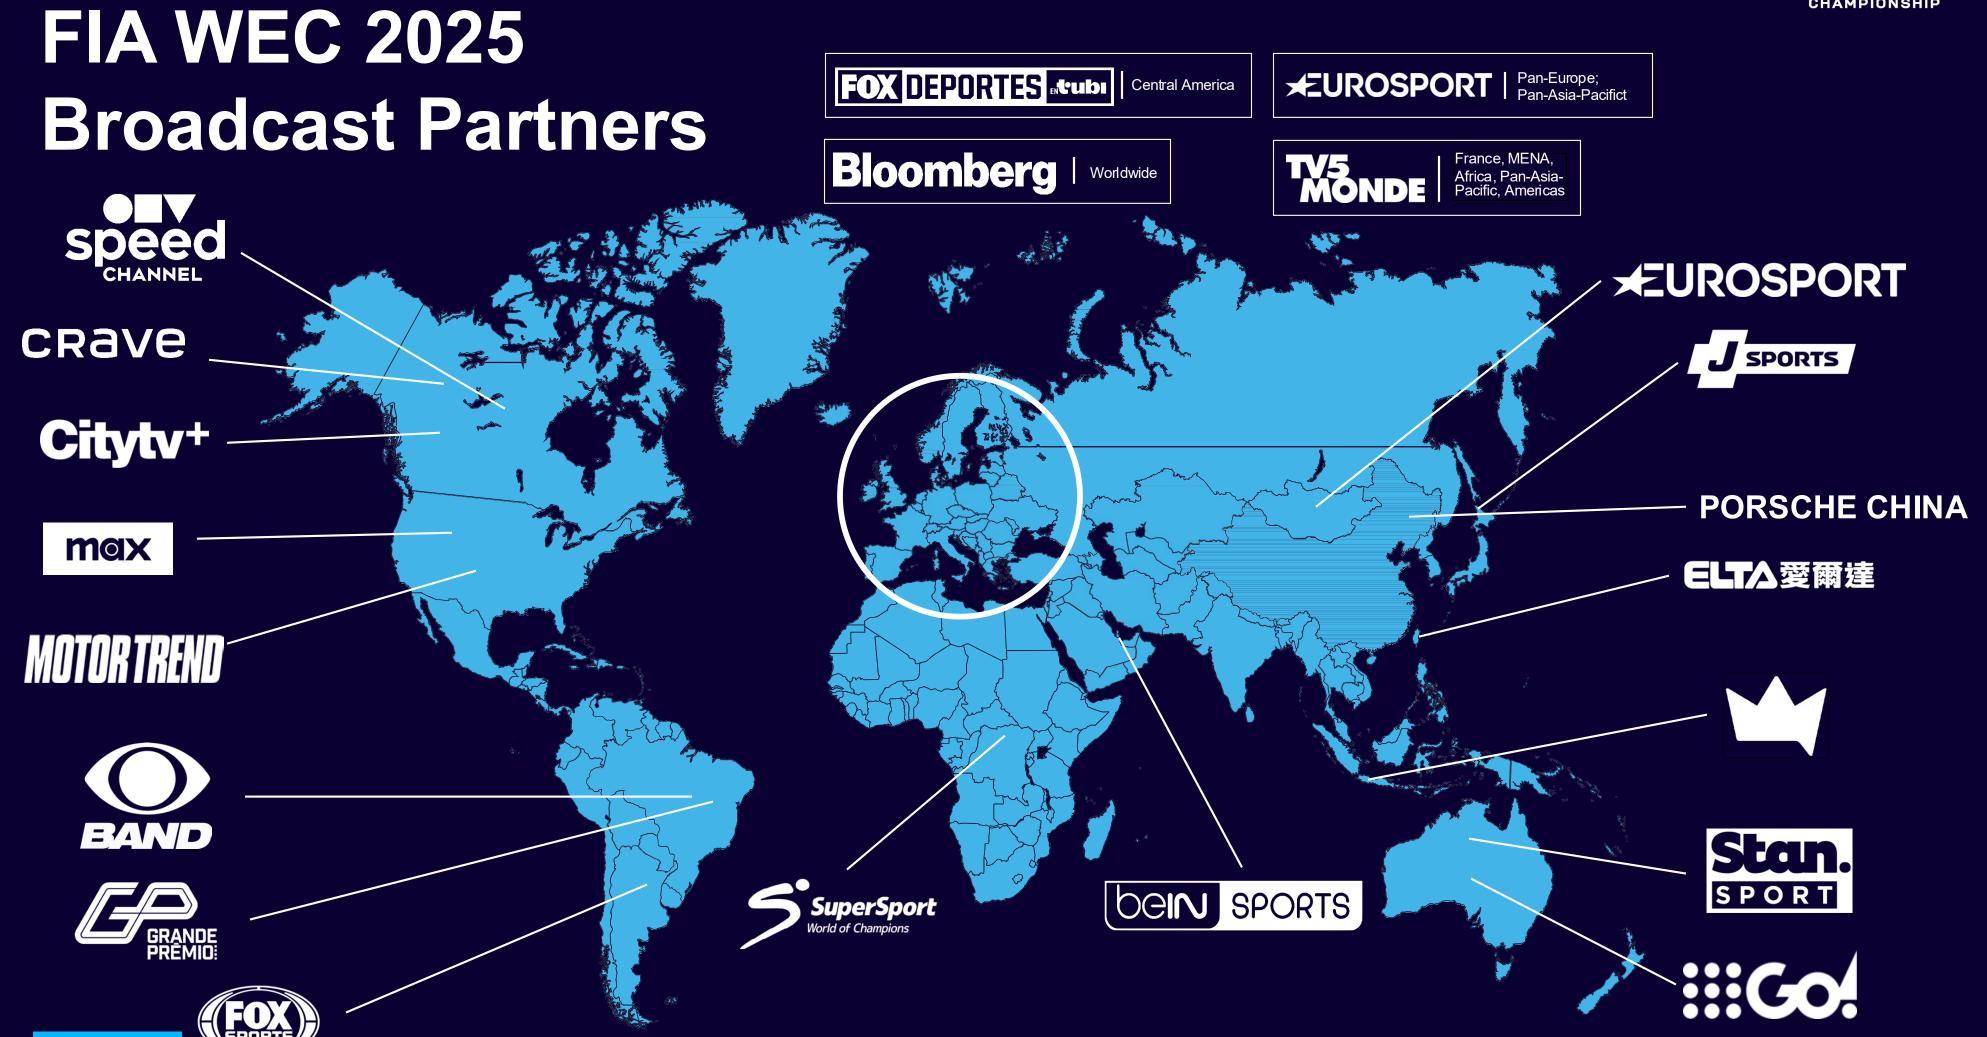

#### Americas Broadcasters - LIVE | Rerun | Delayed

| Territories | Broadcaster      | Info         |                                                      | Local time unless stated                                                                                                                                                                                                                                                                                                                                                           |
|-------------|------------------|--------------|------------------------------------------------------|------------------------------------------------------------------------------------------------------------------------------------------------------------------------------------------------------------------------------------------------------------------------------------------------------------------------------------------------------------------------------------|
| Brazil      | BAND             | Pay TV       | Live<br>Live<br>Live<br>Live<br>Live                 | HyperPole on 12/06 14:45-17:25 on Band Sports Race Part 1 on 14/06 10:50-13:20 on Band Sports Race Part 2 on 14/06 15:00-15:45 on Band Sports Race Part 3 on 14/06 16:30-16:50 on Band Sports Race Part 4 on 14/06 18:30-19:50 on Band Sports Race Part 5 on 14-15/06 22:00-11:30 on Band Sports                                                                                   |
| Brazil      | Bandplay         | Free Digital | Live<br>Live                                         | HyperPole on 12/06 14:45-17:25 on BandPlay Full Race on 14-15/06 11:00-12:00 on BandPlay                                                                                                                                                                                                                                                                                           |
| Brazil      | ESPORTE          | Free Digital | Live                                                 | Full Race on 14-15/06 11:00-12:00 on Esporte                                                                                                                                                                                                                                                                                                                                       |
| Brazil      | GRANDE<br>PRÉMIO | Free Digital | Live<br>Live<br>Live<br>Live<br>Live<br>Live<br>Live | FP 1 on 11/06 08:45-12:15 on Grande Premio Qualification Race on 11/06 13:30-15:15 on Grande Premio FP2 on 11/06 16:45-19:15 on Grande Premio FP3 on 12/06 09:30-13:00 on Grande Premio HyperPole on 12/06 14:45-17:25 on Grande Premio FP4 on 12/06 17:45-19:15 on Grande Premio Warm Up on 14/06 06:45-07:30 on Grande Premio Full Race on 14-15/06 10:00-12:00 on Grande Premio |

#### Americas Broadcasters - LIVE | Rerun | Delayed

| Territories                                                               | Broadcaster                      | Info        |                      | Local time unless stated                                                                                                                                     |
|---------------------------------------------------------------------------|----------------------------------|-------------|----------------------|--------------------------------------------------------------------------------------------------------------------------------------------------------------|
| Canada                                                                    | Speed                            | Pay TV      | Live                 | Full Race on 14-15/06 09:00-11:00 on CTV Speed Channel                                                                                                       |
| Canada                                                                    | crave                            | Pay Digital | Rerun                | Full Race on 16/06 on Crave on demand                                                                                                                        |
| Central America<br>(BLZ, CRI, SLV, GTM, HND, MEX,<br>NIC and PAN)         | FOX DEPORTES *****               | Pay Digital | Live<br>Live<br>Live | Qualification Race on 11/06 16:30-18:15 GMT on Tubi<br>HyperPole on 12/06 17:45-20:25 GMT on Grande on Tubi<br>Full Race on 14-15/06 13:00-15:00 GMT on Tubi |
| South America<br>(ARG, BOL, CHL, COL, ECU, PRY,<br>PER, SUR, URY and VEN) | FIA WORLD ENDURANCE CHAMPIONSHIP | Pay Digital | Live<br>HL           | Full Race live on 14-15/06 HLs available online                                                                                                              |
| USA                                                                       | MOTORTREND                       | Pay TV      | Live                 | Full Race on 14-15/06 09:00-11:00 on Motortrend                                                                                                              |

#### Americas Broadcasters - LIVE | Rerun | Delayed

| Territories | Broadcaster | Info        | Local time unless stated |
|-------------|-------------|-------------|--------------------------|
| USA         | mex         | Pay Digital | Live                     |

#### Asia-Pacific Broadcasters - LIVE | Rerun | Delayed

| Territories | Broadcaster        | Info         |                                         | Local time unless stated                                                                                                                                                                                                                                                                                                                                                      |
|-------------|--------------------|--------------|-----------------------------------------|-------------------------------------------------------------------------------------------------------------------------------------------------------------------------------------------------------------------------------------------------------------------------------------------------------------------------------------------------------------------------------|
| Australia   | Stan. SPORT        | Pay Digital  | Live Live Live Live Live Live Live Live | FP 1 on 11/06 21:45-01:15 on Stan Sport Qualification Race on 12/06 02:30-04:15 on Stan Sport FP2 on 12/06 05:45-08:15 on Stan Sport FP3 on 12/06 22:30-02:00 on Stan Sport HyperPole on 13/06 03:45-06:25 on Stan Sport FP4 on 13/06 06:45-08:15 on Stan Sport Warm-Up on 14/06 19:45-20:30 on Stan Sport Full Race on 14-15/06 from 23:00-01:00 on Stan Sport Reruns as VOD |
| Australia   | :::Go.             | Free Digital | Live                                    | First 2 hours on 14/06 00:00-02:00 on 9GO!                                                                                                                                                                                                                                                                                                                                    |
| China       | Porsche China      | Free Digital | Live                                    | Full Race on 14-15/06 21:30-23:00 on Douyin, Weibo and Wechat                                                                                                                                                                                                                                                                                                                 |
| India       | <b>≠</b> EUROSPORT | Pay TV       | Live                                    | Partial Race on 14/04 19:45-22:25 (GMT) on Eurosport India                                                                                                                                                                                                                                                                                                                    |
| Indonesia   | Kuy Entertainment  | Free Digital |                                         |                                                                                                                                                                                                                                                                                                                                                                               |

#### Asia-Pacific Broadcasters - LIVE | Rerun | Delayed

| Territories | Broadcaster        | Info        |                                          | Local time unless stated                                                                                                                                                                                                                                            |
|-------------|--------------------|-------------|------------------------------------------|---------------------------------------------------------------------------------------------------------------------------------------------------------------------------------------------------------------------------------------------------------------------|
| Japan       | SPORTS             | Pay TV      | Live<br>Rerun<br>Rerun<br>Rerun<br>Rerun | Full Race on 14-15/06 22:20-24:00 on J Sports 1 Rerun Race Part 1 on 18/06 07:00-14:10 on J Sports 3 Rerun Race Part 2 on 19/06 07:00-14:10 on J Sports 3 Rerun Race Part 3 on 20/06 07:00-12:30 on J Sports 3 Rerun Race Part 4 on 21/06 05:30-11:35 on J Sports 3 |
| Japan       | SPORTS オンデマンド      | Pay Digital | Live<br>Live<br>Live<br>Live<br>Live     | FP 1 on 11/06 20:45-22:00 Qualification Race on 11/06 01:45-04:00 FP2 on 12/06 04:45-08:00 FP3 on 12-13/06 21:45-02:00 FP4 on 13/06 04:45-07:00 Full Race live and available as VOD                                                                                 |
| Pan-APAC    | <b>≠</b> EUROSPORT | Pay TV      | Live<br>Live                             | Warm-up on 14/06 11:45 - 12:25 CET on Eurosport Asia Pac. Full Race on 14-15/06 15:00-17:00 CET on Eurosport Asia Pac.                                                                                                                                              |

# Pan-African, MENA and Other Broadcasters - LIVE | Rerun | Delayed

| Territories        | Broadcaster                | Info        |                      | Local time unless stated                                                                                                                       |
|--------------------|----------------------------|-------------|----------------------|------------------------------------------------------------------------------------------------------------------------------------------------|
| Sub-Saharan Africa | SuperSport  Worked Commune | Pay TV      | Live<br>Live<br>Live | Full Race on 14-15/06 16:00-17:00 on CH199 Partial Race on 14-15/06 16:30-17:00 on EVAF / EVSA Partial Race on 15/06 00:00-10:00 on MSP / MSPA |
| MENA               | bein sports                | Pay Digital | Live                 | Full Race on 14-15/06 13:50 - 14:30 on BelN Sports 9                                                                                           |