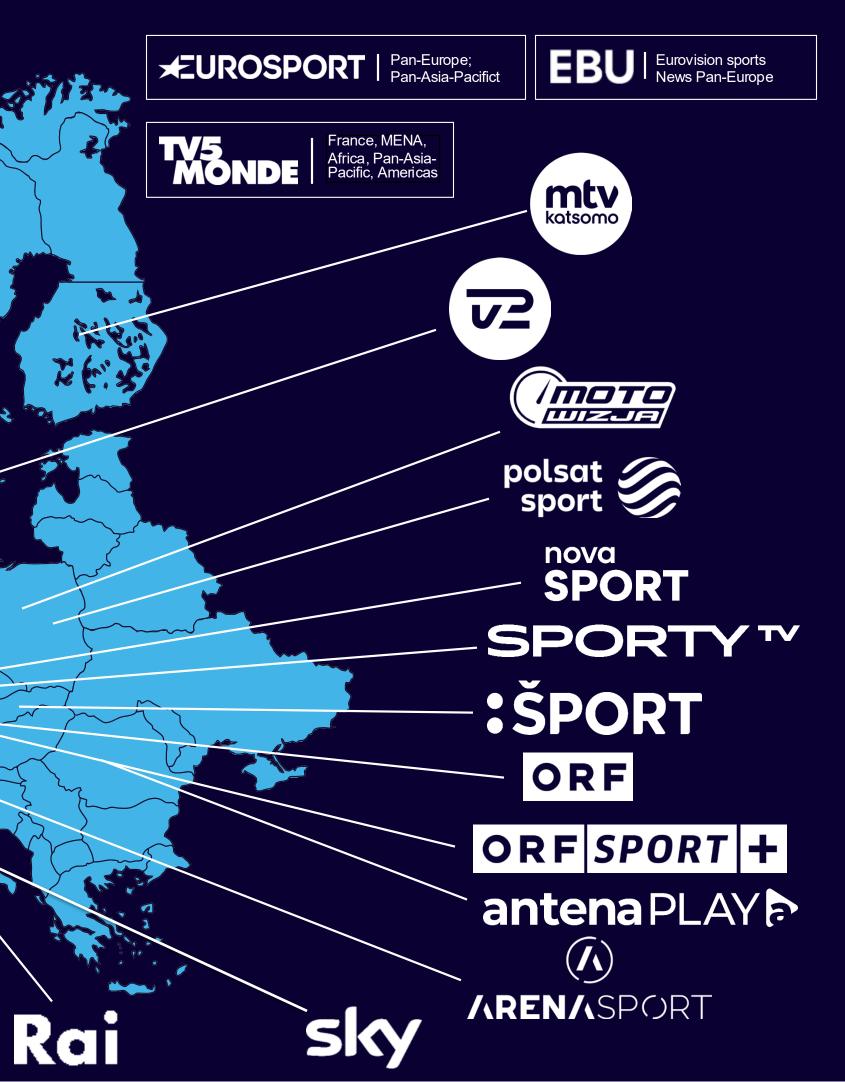

| Territories                                                                                                     | Broadcaster       | Info        |    |
|-----------------------------------------------------------------------------------------------------------------|-------------------|-------------|----|
| Austria                                                                                                         | ORF SPORT +       | Free-to-Air | HL |
| Balkans (Bosnia and<br>Herzegovina, Croatia,<br>Kosovo, North Macedonia,<br>Montenegro, Serbia and<br>Slovenia) | (A)<br>AREN/SPORT | Pay TV      | HL |
| Belgium                                                                                                         | SPORT 10          | Pay TV      | HL |
| Czech Republic                                                                                                  | SPORTY"           | Pay TV      | HL |
| Czech Republic<br>& Slovakia                                                                                    | nova<br>SPORT     | Pay TV      | HL |

#### Local time unless stated

HL on 19/06 22:00-23:00 on ORF Sport+

HL on 19/06 tbc on Sporty TV, 3 additional HL tba

| Territories  | Broadcaster | Info        |              |
|--------------|-------------|-------------|--------------|
| Denmark      |             | Free-to-Air | HL           |
| Finland      | katsomo     | Pay TV      | HL           |
| Finland      | (6)         | Pay TV      | HL           |
| France       |             | Pay TV      | HL           |
| France       | •3          | Free-to-Air | News<br>News |
| Germany/DACH | sport1      | Free-to-Air | HL           |

#### Local time unless stated

HL on 22/06 22:00 - 22:52 on TV 2 Sport

HL on 18/06 17:35 - 18:30 on MTV MAX

HL on Channel 6

HL on 17/06 21:00-22:00 on Eurosport 1

TLS on 13/06 19:50 on France 3 Stade2 on 15/06 20:05 on France 3

HL on 21/06 07:00-08:00 on Sport1

| Territories              | Broadcaster | Info         |          |
|--------------------------|-------------|--------------|----------|
| Germany/DACH             |             | Free-to-Air  | HL       |
| Germany                  | R T L +     | Pay Digital  | HL       |
| Italy                    | Rai Sport   | Free-to-Air  | HL       |
| Italy                    | Sky         | Pay TV       | HL       |
| Italy                    | MEDIASET >  | Free Digital | HL       |
| Netherlands & Luxembourg | R T L 7     | Free-to-Air  | HL<br>HL |

#### Local time unless stated

| HL on 17/06 21:00-22:00 on Eurosport 1                                                         |
|------------------------------------------------------------------------------------------------|
| HL on RTL+ as VOD                                                                              |
|                                                                                                |
|                                                                                                |
|                                                                                                |
| HL FP3 & Qualifying/Hyperpole on14/06 15:00-16:00 on RTL 7<br>HL on 22/06 15:00-16:00 on RTL 7 |

| Territories | Broadcaster     | Info        |    |
|-------------|-----------------|-------------|----|
| Norway      | REX             | Pay TV      | HL |
| Poland      |                 | Pay TV      | HL |
| Poland      | polsat<br>sport | Pay TV      | HL |
| Romania     | antena PLAY 🖻   | Pay TV      | HL |
| Slovakia    | :ŠPORT          | Pay Digital | HL |
| Sweden      |                 | Pay Digital | HL |

#### Local time unless stated

| HL on Rex (details tba)                                   |
|-----------------------------------------------------------|
| HL on 19/06 18:10-19:55 on Motowizja, 8 additional HL tba |
| HL on 17/06 (time tba) on Polsat Sport 1                  |
|                                                           |
|                                                           |
| HL on Channel 7 (details tba)                             |

| Territories                                                                                                                                             | Broadcaster    | Info        |      |
|---------------------------------------------------------------------------------------------------------------------------------------------------------|----------------|-------------|------|
| UK                                                                                                                                                      | PREMIER SPORTS | Pay TV      | HL   |
| Pan-Europe                                                                                                                                              |                | Pay Digital | HL   |
| Pan-Europe<br>(AND, BEL, BES, BIH, BUL, CRO,<br>CZE, DEN, ESP, FIN, FRA, HUN,<br>KOS, MDA, MKD, MNE, NED, NOR,<br>POL, POR, ROU, SLO, SRB, SVK,<br>SWE) |                | Pay Digital | HL   |
| Pan-Europe<br>ARM, AUT,AZE, EST, GBR, GEO,<br>GER, IRL, ITA, LAT, LTU, UKR                                                                              | max            | Pay Digital | HL   |
| Pan-Europe<br>(ALB, CYP, GRE, ISL, ISR, LIE,<br>LUX, MLT, SUI, TUR)                                                                                     | odiscovery+    | Pay Digital | HL   |
| Pan-Europe                                                                                                                                              | EBU            | Free-to-Air | News |