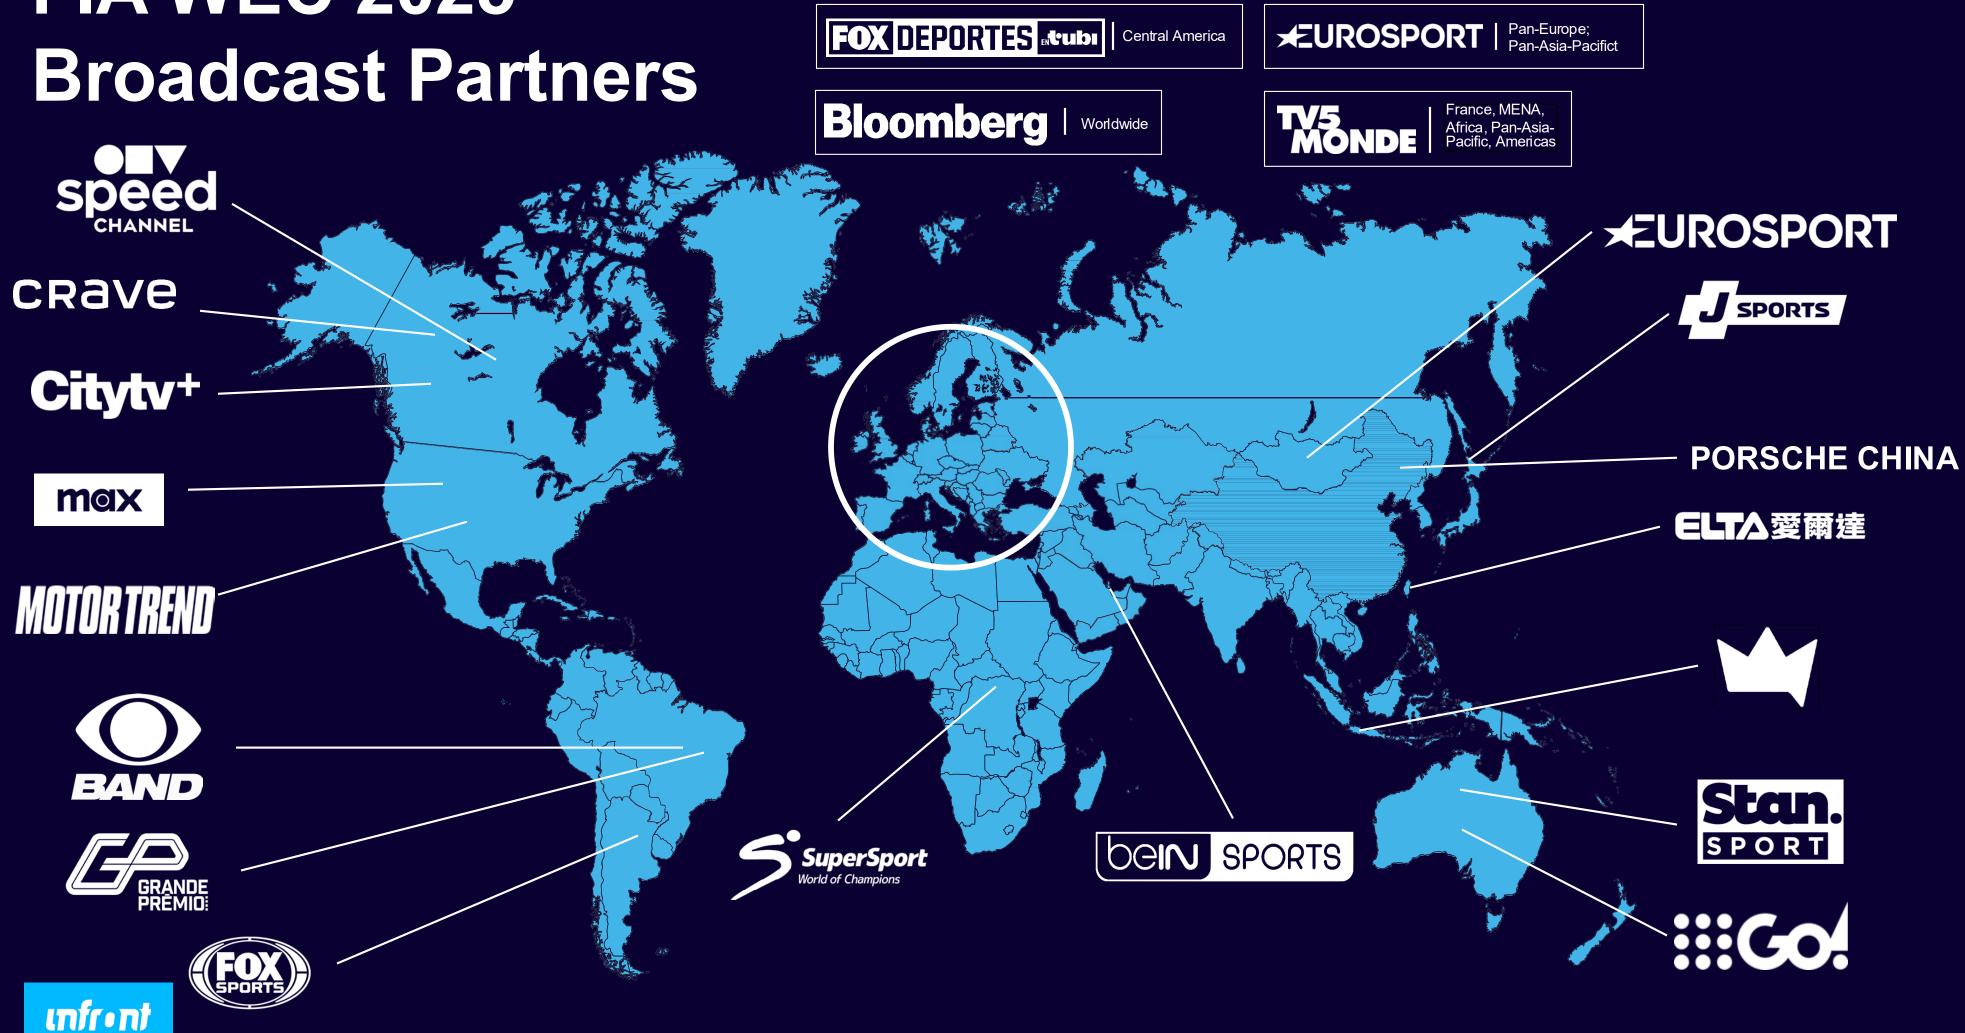

## FIA WEC 2025 Broadcast Partners

т L 7

PREMIER SP()RTS

R

QUEST

infr•nt

la chaine *L'ÉQUIPE* 

| Territories                                                                  | Broadcaster | Info        |                                                              |
|------------------------------------------------------------------------------|-------------|-------------|--------------------------------------------------------------|
| Pan-Europe<br>(excluding FRA, GER, NED, UK)                                  |             | Pay TV      | Live<br>Live<br>Live<br>Live<br>Live<br>Live<br>Live         |
| Pan-Europe<br>(ALB, CYP, GRE, ISL, ISR, LIE,<br>LUX, MLT, SUI, TUR)          |             | Pay Digital | Live<br>Live<br>Live<br>Live<br>Live<br>Live<br>Live         |
| Pan-Europe<br>(ARM, AUT,AZE, EST, GBR, GEO,<br>GER, IRL, ITA, LAT, LTU, UKR) | odiscovery+ | Pay Digital | Live<br>Live<br>Live<br>Live<br>Live<br>Live<br>Live<br>Live |

## Americas Broadcasters - LIVE | Rerun | Delayed

| Territories                                                               | Broadcaster                         | Info        |                      |
|---------------------------------------------------------------------------|-------------------------------------|-------------|----------------------|
| Canada                                                                    | Speed<br>CHANNEL                    | Pay TV      | Live                 |
| Canada                                                                    | crave                               | Pay Digital | Rerun                |
| Central America<br>(BLZ, CRI, SLV, GTM, HND, MEX,<br>NIC and PAN)         | FOX DEPORTES develop                | Pay Digital | Live<br>Live<br>Live |
| South America<br>(ARG, BOL, CHL, COL, ECU, PRY,<br>PER, SUR, URY and VEN) | FIA WORLD ENDURANCE<br>CHAMPIONSHIP | Pay Digital | Live<br>HL           |
| USA                                                                       | MOTORTREND                          | Pay TV      | Live                 |

#### Local time unless stated

Full Race on 14-15/06 09:00-11:00 on CTV Speed Channel

Full Race on 16/06 on Crave on demand

Qualification Race on 11/06 16:30-18:15 GMT on Tubi HyperPole on 12/06 17:45-20:25 GMT on Grande on Tubi Full Race on 14-15/06 13:00-15:00 GMT on Tubi

Full Race live on 14-15/06 HLs available online

Full Race on 14-15/06 09:00-11:00 on Motortrend

## Americas Broadcasters - LIVE | Rerun | Delayed

| Territories | Broadcaster | Info        |                                                      |
|-------------|-------------|-------------|------------------------------------------------------|
| USA         | meix        | Pay Digital | Live<br>Live<br>Live<br>Live<br>Live<br>Live<br>Live |

#### Local time unless stated

FP 1 on 11/06 08:00-11:15 on Max Qualification Race on 11/06 12:45-15:15 on Max FP2 on 11/06 15:45-19:15 on Max FP3 on 12/06 08:45-13:00 on Max FP4 on 12/06 15:45-17:25 on Max Warm-up on 14/06 05:45 - 06:25 on Max Full Race on 14-15/06 09:00-11:00 on Max All TX available as VOD

## Asia-Pacific Broadcasters - LIVE | Rerun | Delayed

| Territories | Broadcaster       | Info         |                                                              |
|-------------|-------------------|--------------|--------------------------------------------------------------|
| Australia   | Stan.<br>Sport    | Pay Digital  | Live<br>Live<br>Live<br>Live<br>Live<br>Live<br>Live<br>Live |
| Australia   | :::Go.            | Free Digital | Live                                                         |
| China       | Porsche China     | Free Digital | Live                                                         |
| India       |                   | Pay TV       | Live                                                         |
| Indonesia   | Kuy Entertainment | Free Digital |                                                              |

#### Local time unless stated

FP 1 on 11/06 21:45-01:15 on Stan Sport Qualification Race on 12/06 02:30-04:15 on Stan Sport FP2 on 12/06 05:45-08:15 on Stan Sport FP3 on 12/06 22:30-02:00 on Stan Sport HyperPole on 13/06 03:45-06:25 on Stan Sport FP4 on 13/06 06:45-08:15 on Stan Sport Warm-Up on 14/06 19:45-20:30 on Stan Sport Full Race on 14-15/06 from 23:00-01:00 on Stan Sport Reruns as VOD

First 2 hours on 14/06 00:00-02:00 on 9GO!

Full Race on 14-15/06 21:30-23:00 on Douyin, Weibo and Wechat

Partial Race on 14/04 19:45-22:25 (GMT) on Eurosport India

## Asia-Pacific Broadcasters - LIVE | Rerun | Delayed

| Territories | Broadcaster      | Info        |                                              |
|-------------|------------------|-------------|----------------------------------------------|
| Japan       | SPORTS           | Pay TV      | Live<br>Rerun<br>Rerun<br>Rerun<br>Rerun     |
| Japan       | SPORTS<br>オンデマンド | Pay Digital | Live<br>Live<br>Live<br>Live<br>Live<br>Live |
| Pan-APAC    |                  | Pay TV      | Live<br>Live                                 |

#### Local time unless stated

Full Race on 14-15/06 22:20-24:00 on J Sports 1 Rerun Race Part 1 on 18/06 07:00-14:10 on J Sports 3 Rerun Race Part 2 on 19/06 07:00-14:10 on J Sports 3 Rerun Race Part 3 on 20/06 07:00-12:30 on J Sports 3 Rerun Race Part 4 on 21/06 05:30-11:35 on J Sports 3 FP 1 on 11/06 20:45-22:00 Qualification Race on 11/06 01:45-04:00

FP2 on 12/06 04:45-08:00 FP3 on 12-13/06 21:45-02:00 FP4 on 13/06 04:45-07:00 Full Race live and available as VOD

Warm-up on 14/06 11:45 - 12:25 CET on Eurosport Asia Pac. Full Race on 14-15/06 15:00-17:00 CET on Eurosport Asia Pac.

# Pan-African, MENA and Other Broadcasters - LIVE | Rerun | Delayed

| Territories        | Broadcaster  | Info        |                      |  |
|--------------------|--------------|-------------|----------------------|--|
| Sub-Saharan Africa | 5 SuperSport | Pay TV      | Live<br>Live<br>Live |  |
| MENA               | bein sports  | Pay Digital | Live                 |  |

#### Local time unless stated

Full Race on 14-15/06 16:00-17:00 on CH199 Partial Race on 14-15/06 16:30-17:00 on EVAF / EVSA Partial Race on 15/06 00:00-10:00 on MSP / MSPA

Full Race on 14-15/06 13:50 - 14:30 on BelN Sports 9